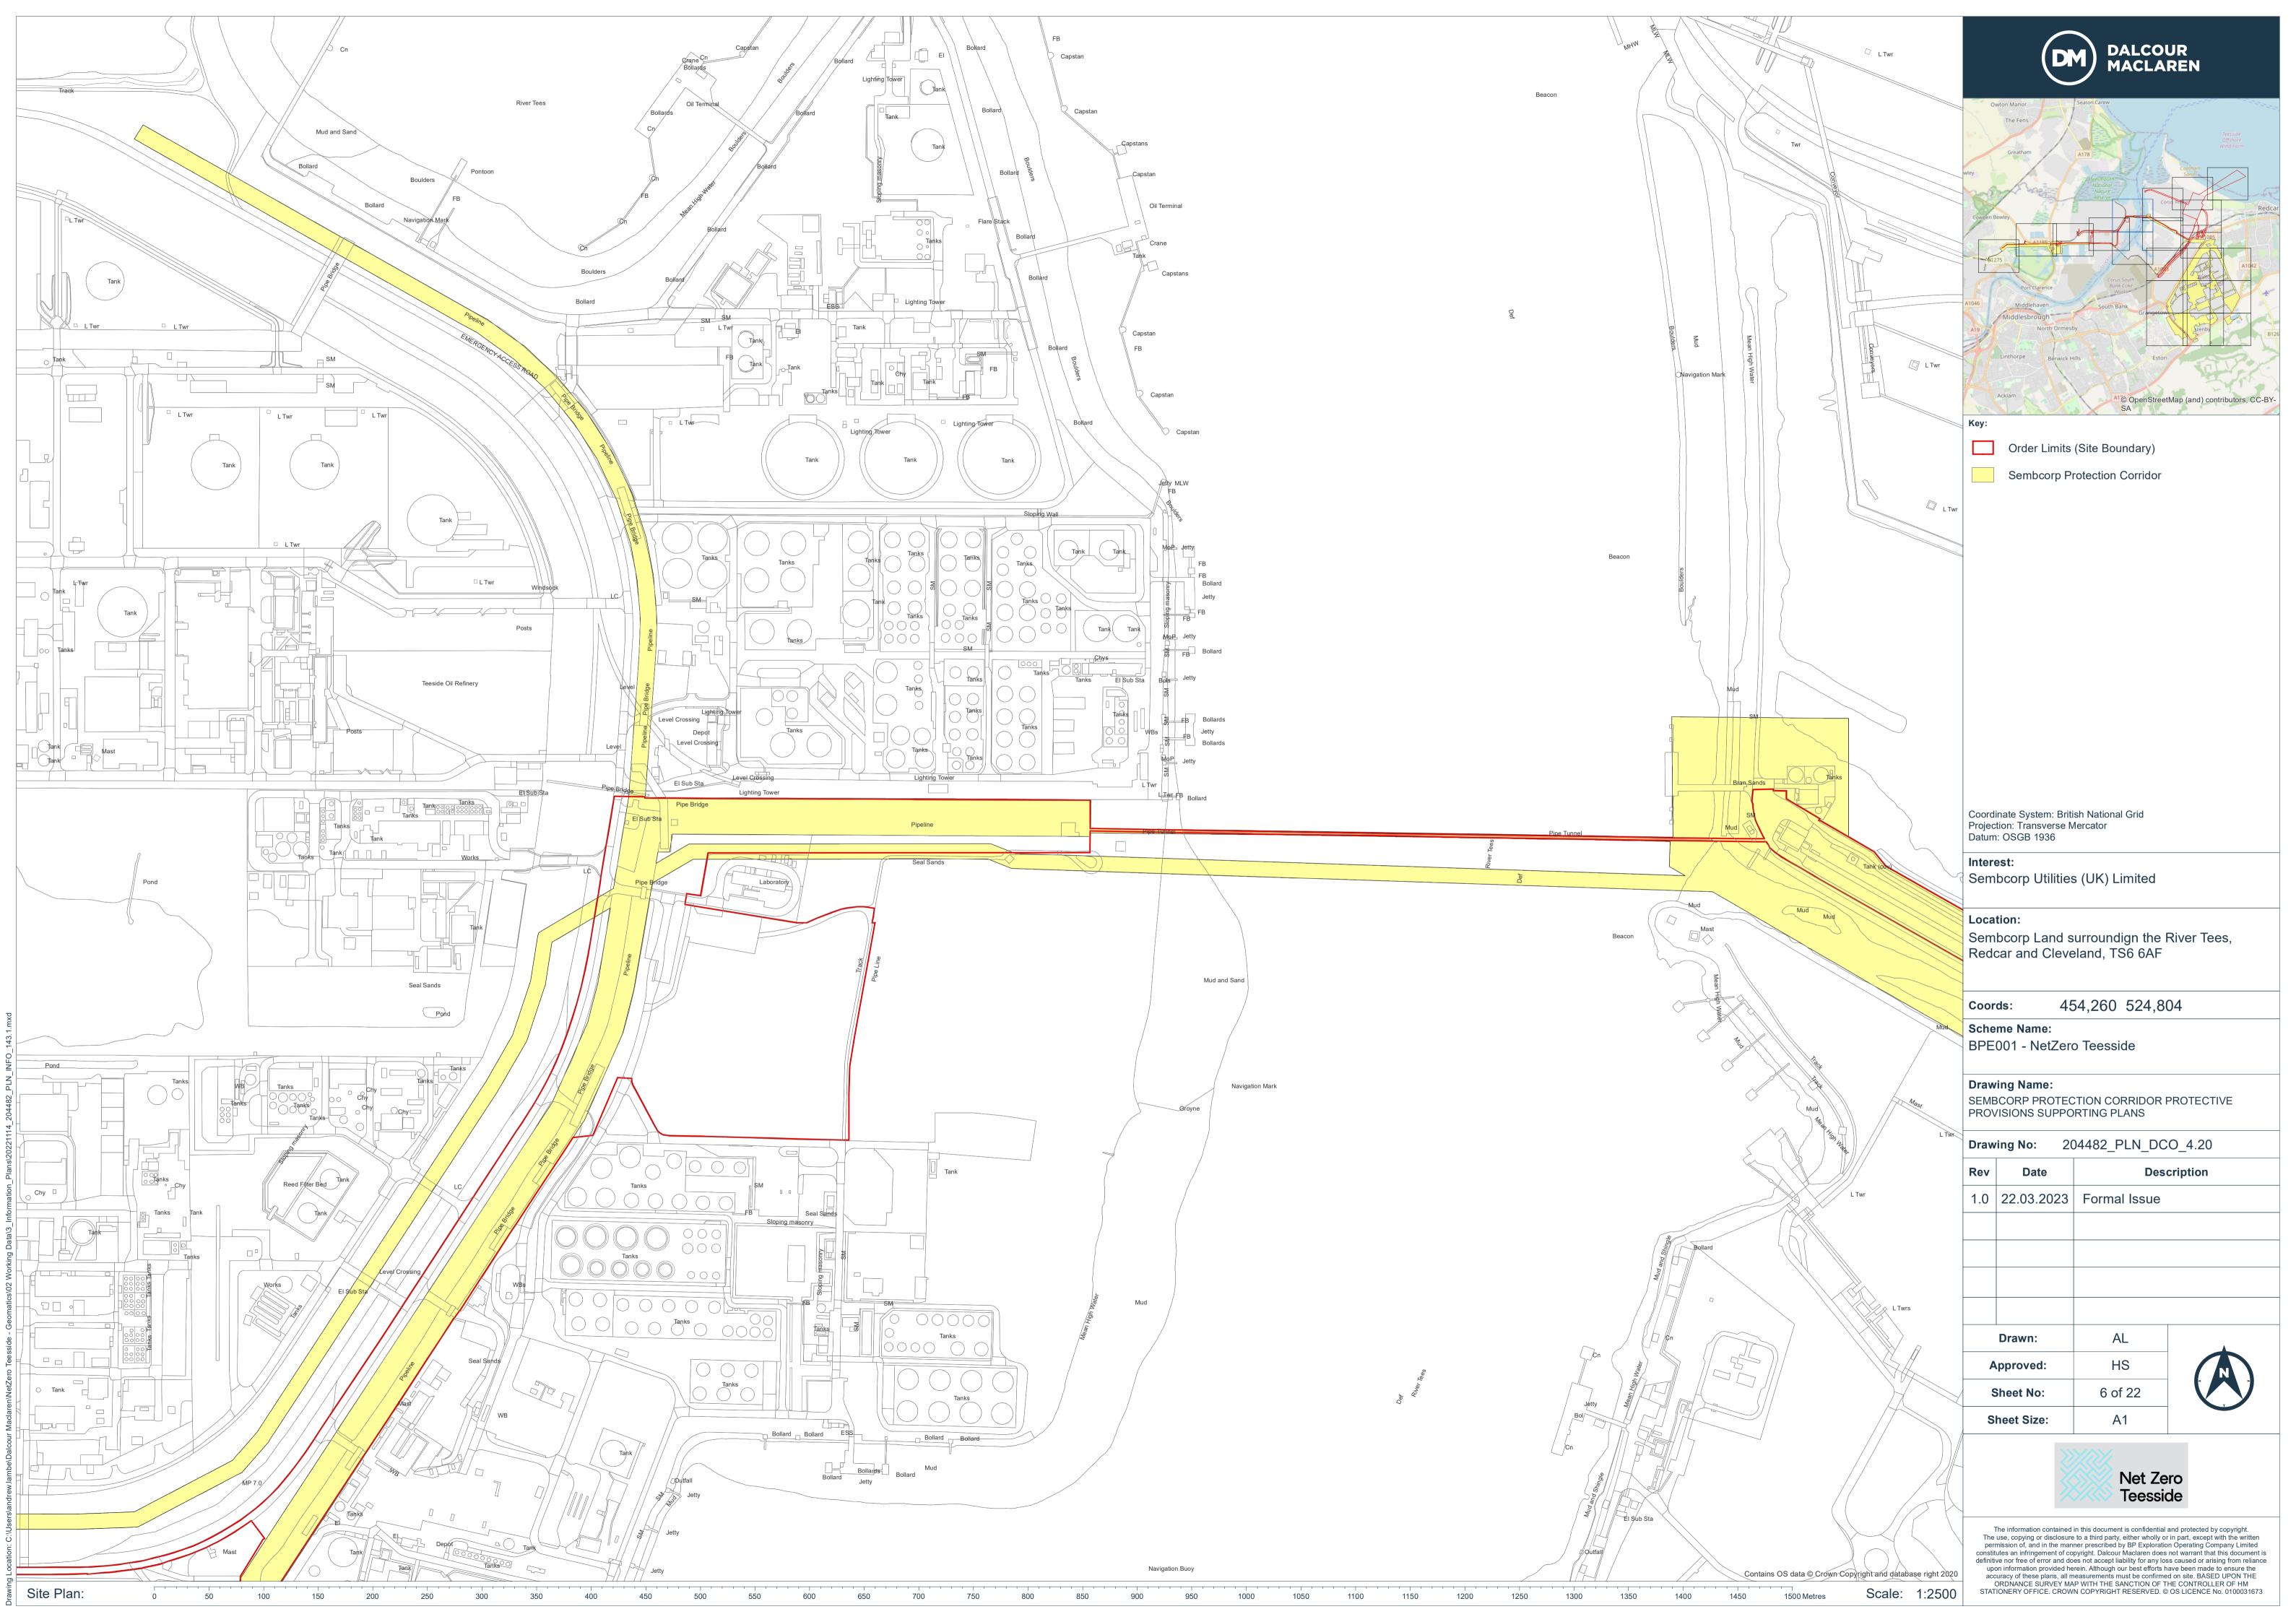

Contains OS data © Crown Copyright and database right 2020 Scale: 1:2500 1500 Metres