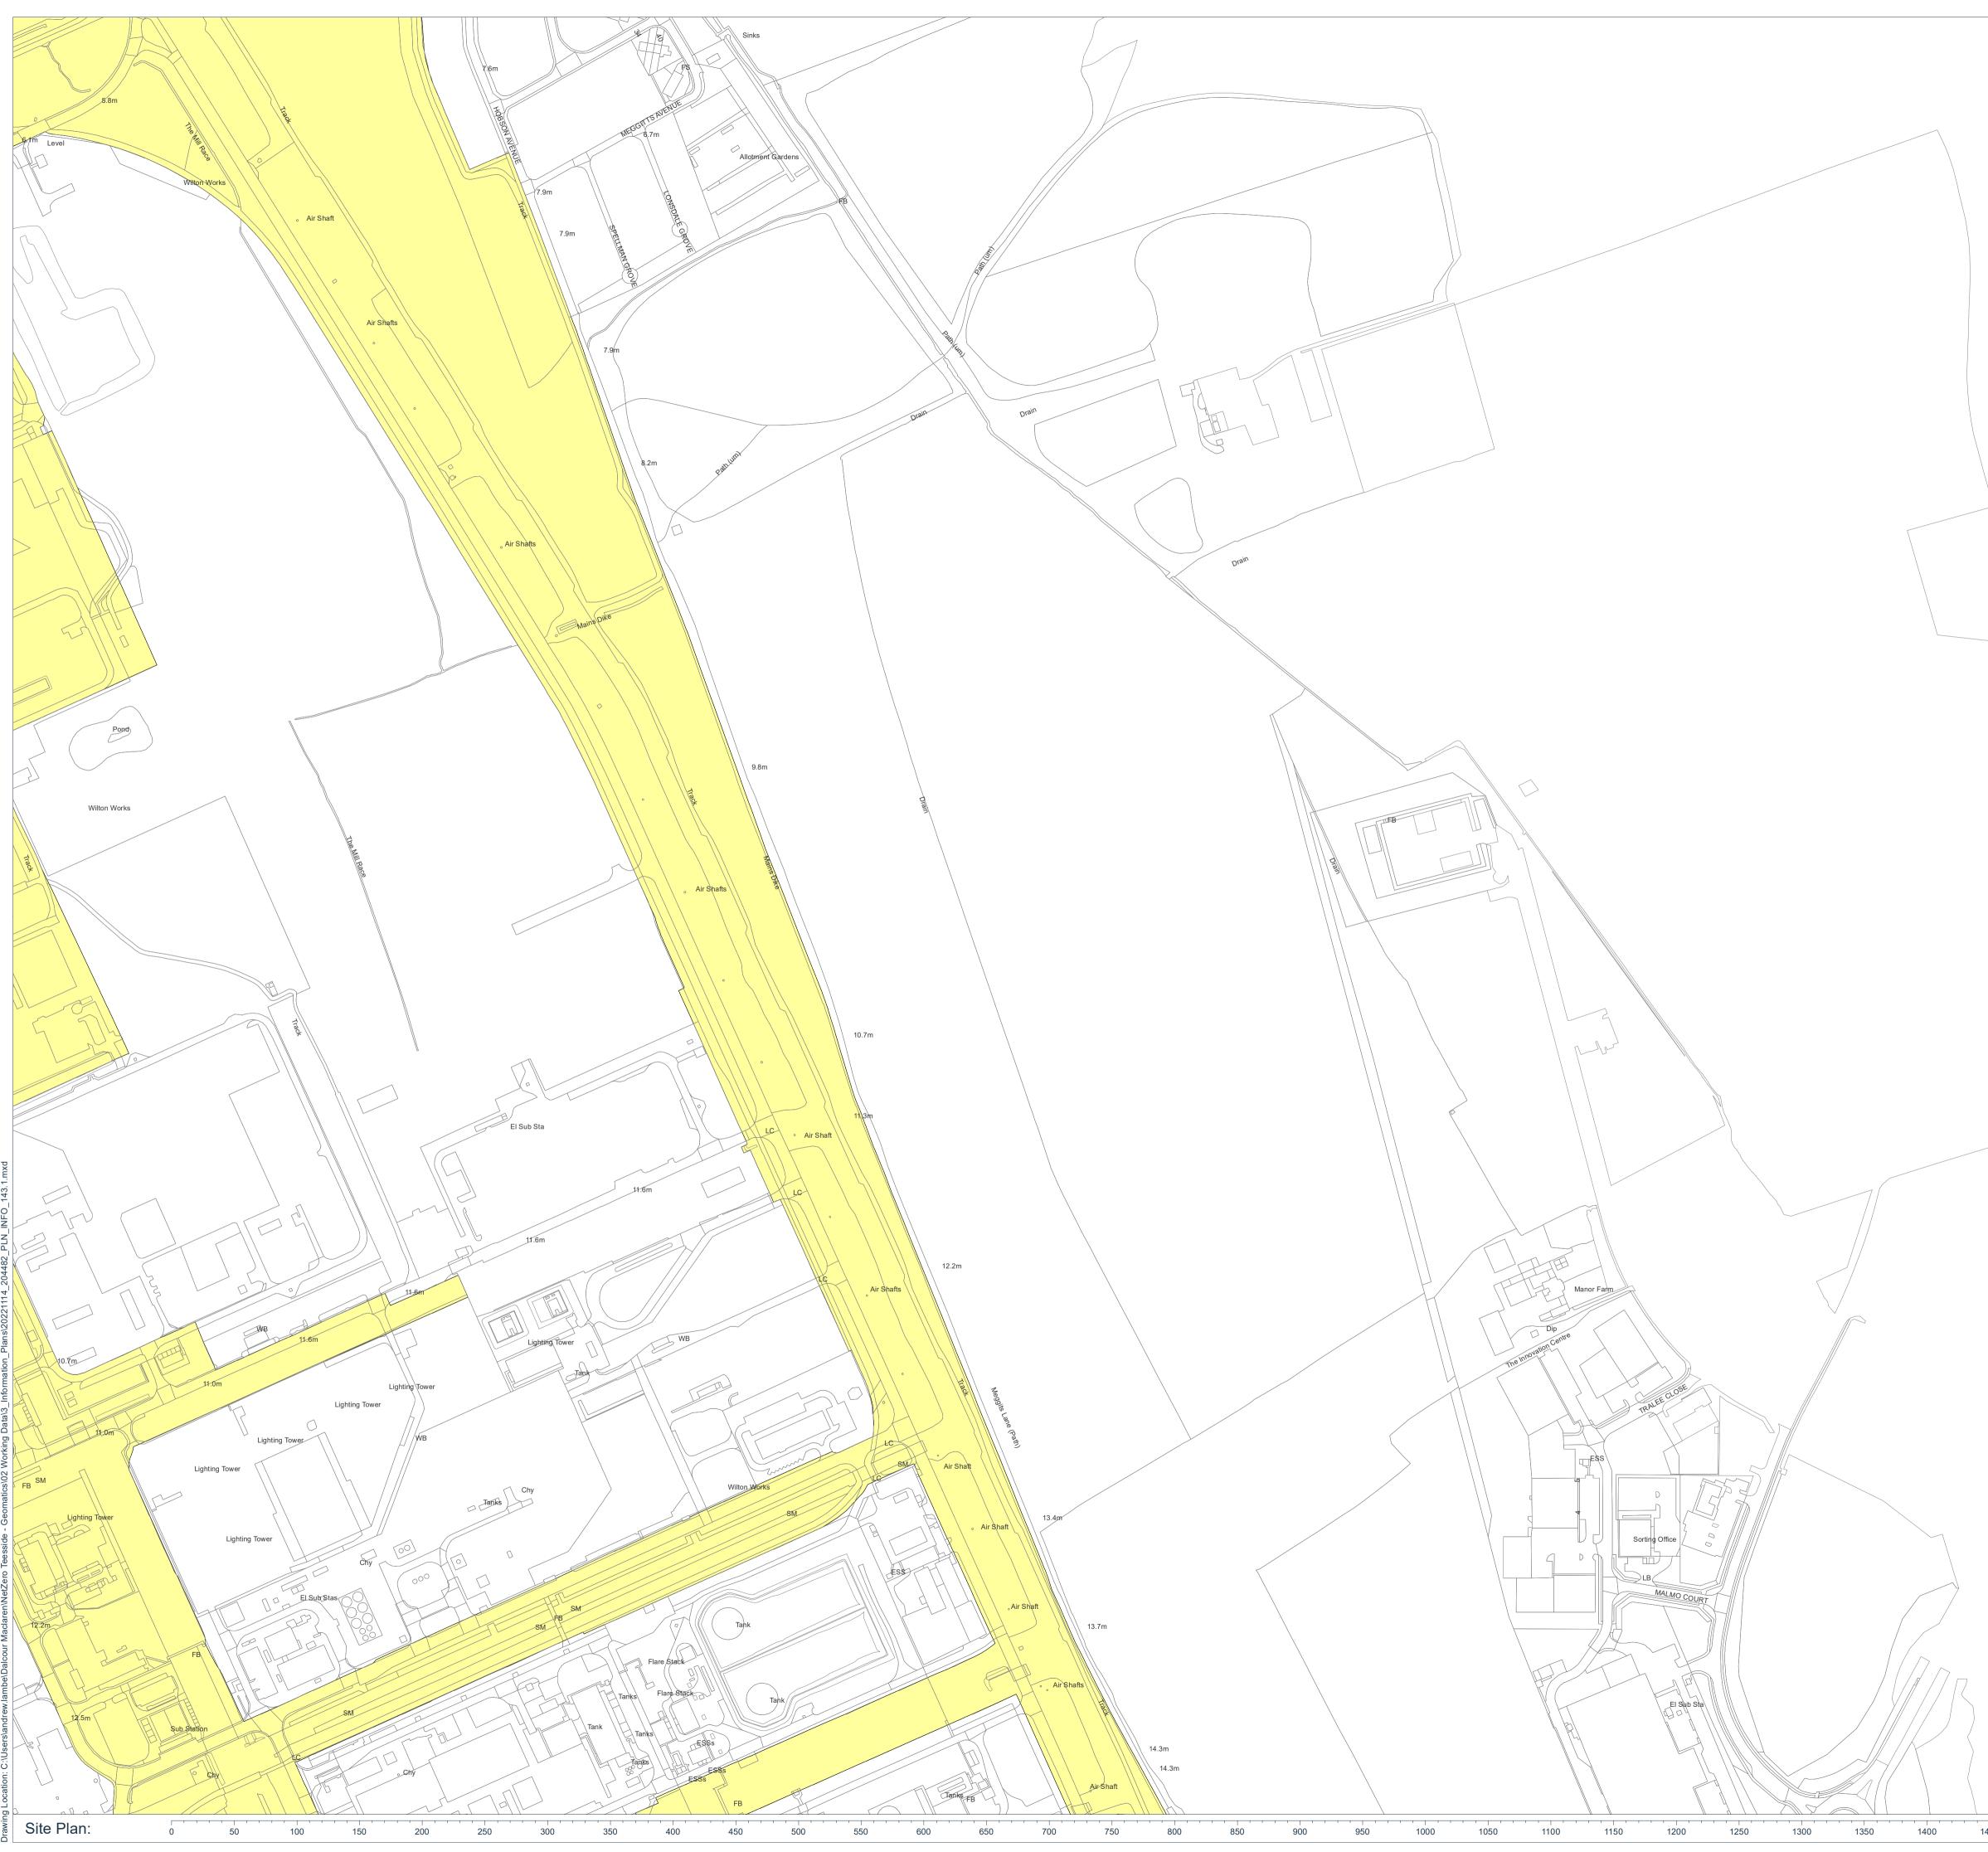

Contains OS data © Crown Copyright and database right 2020 Scale: 1:2500 1500 Metres