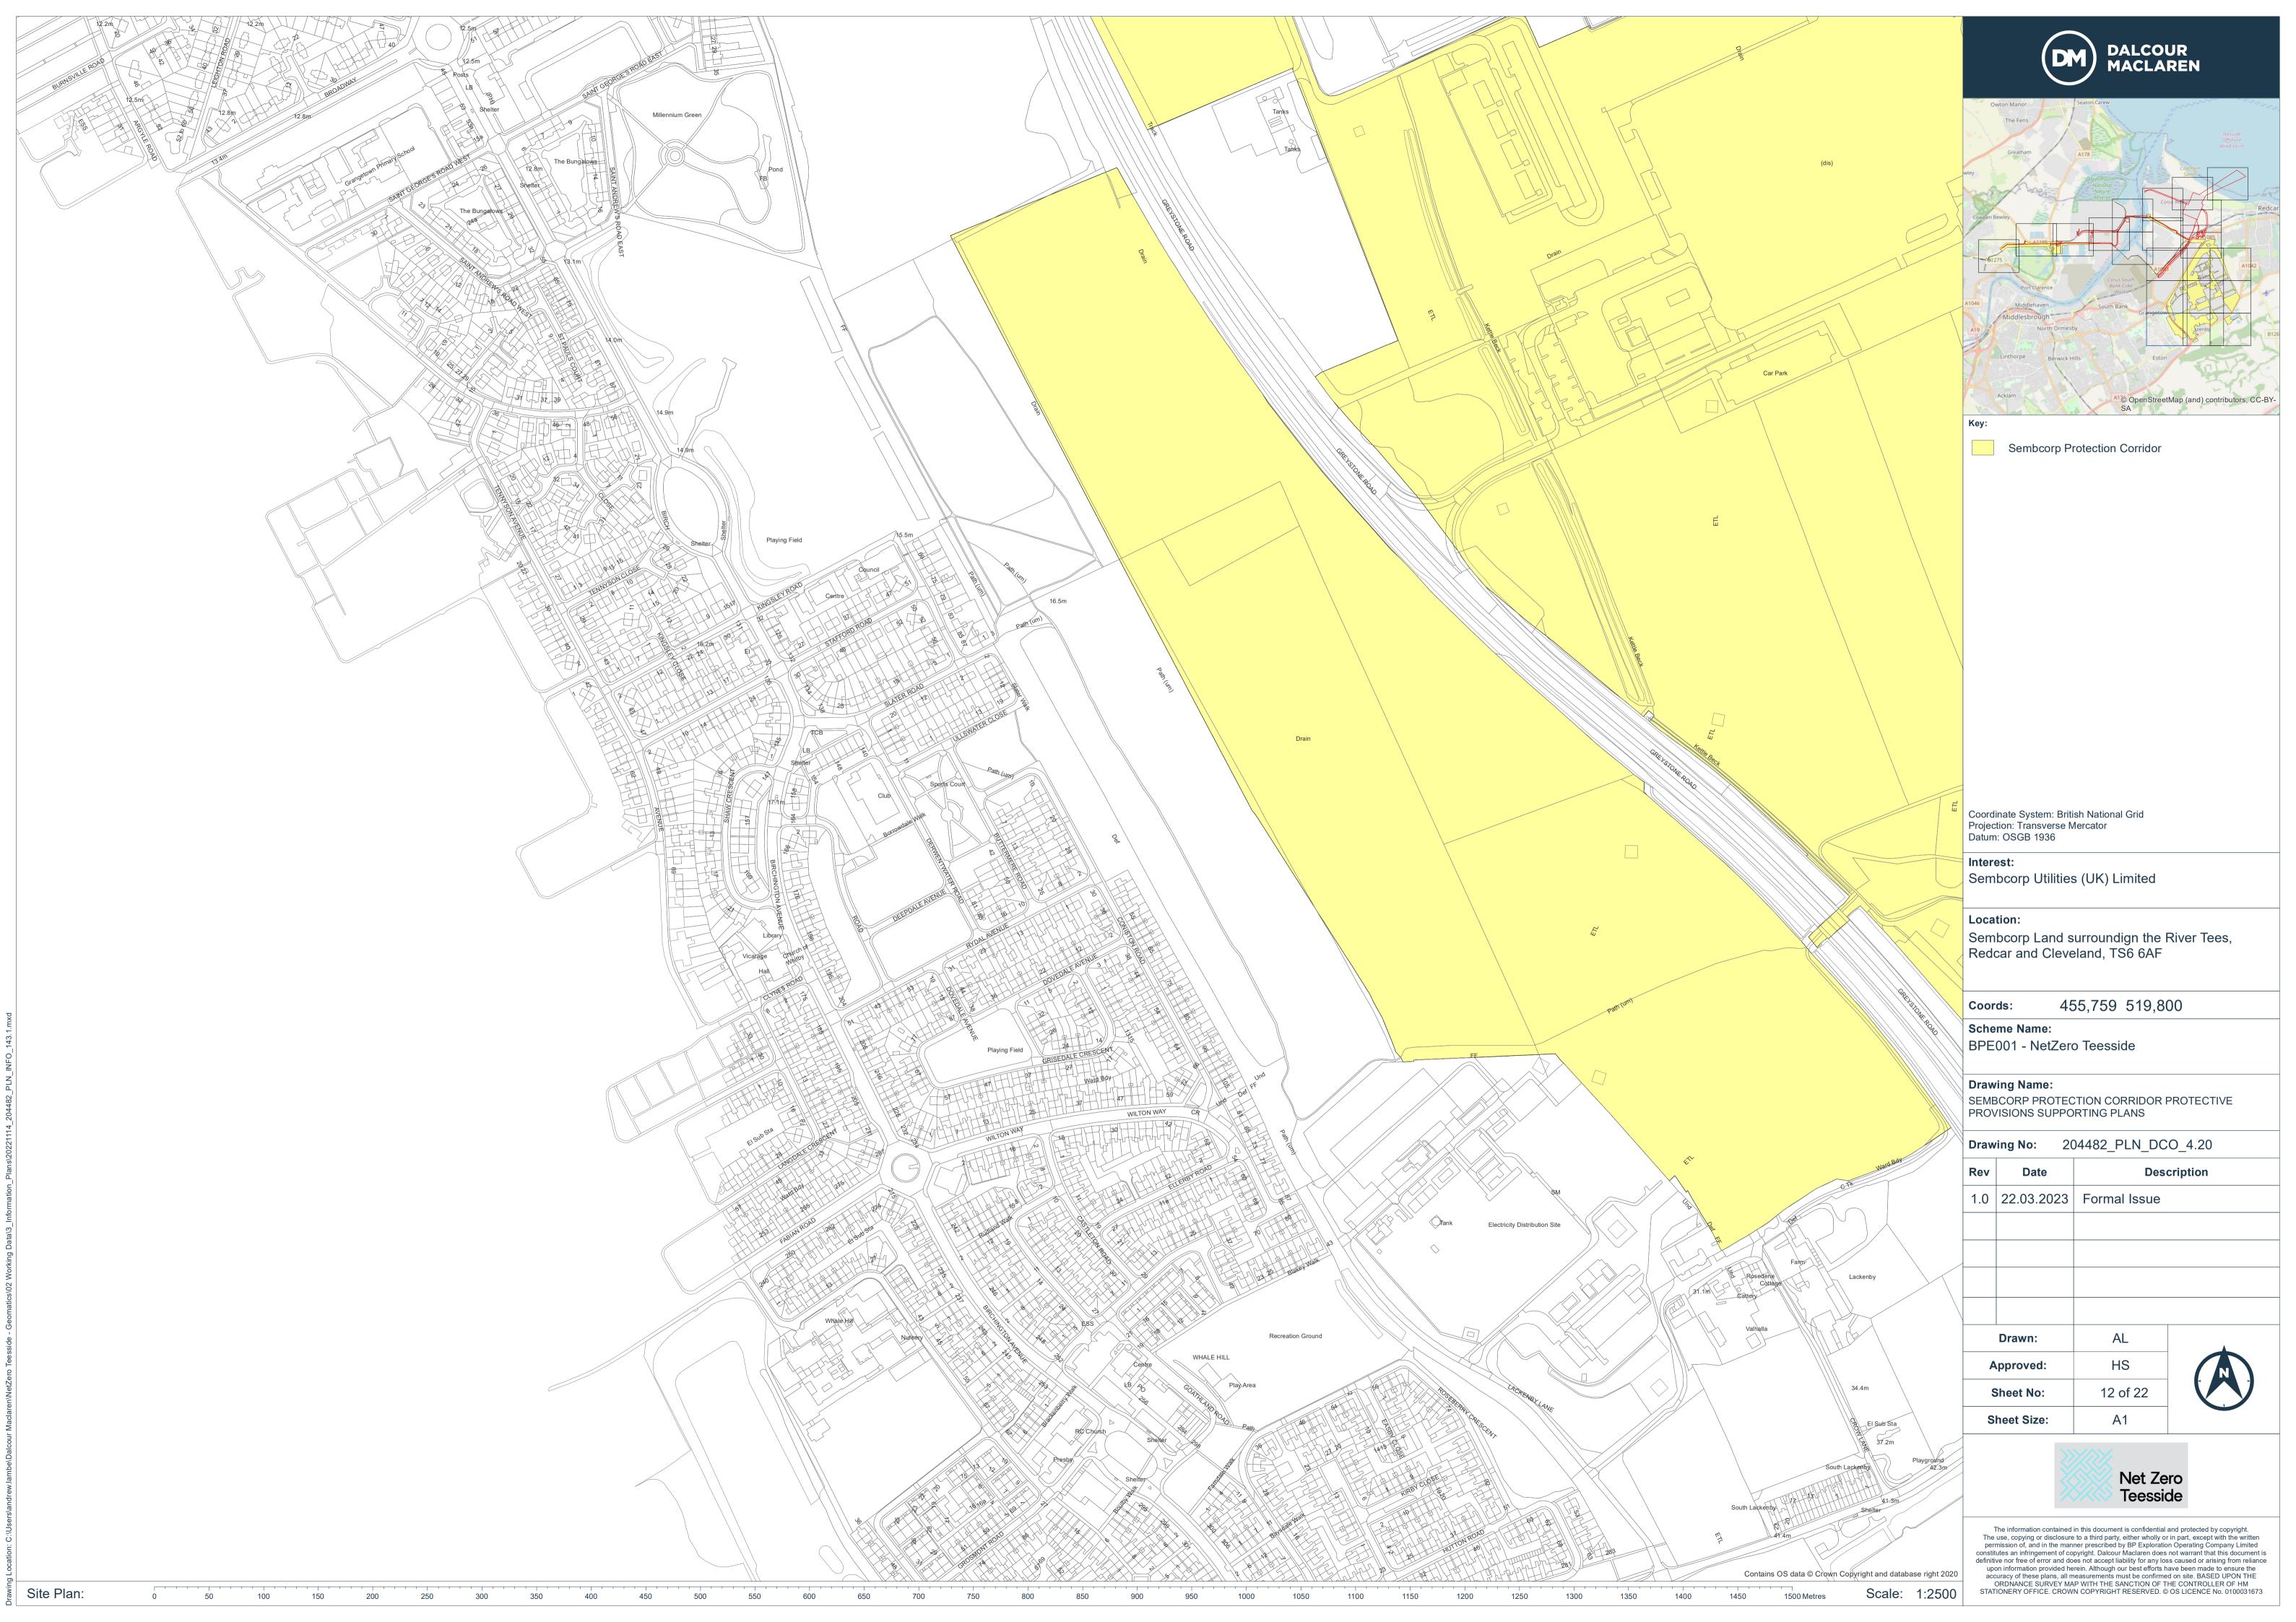

Contains OS data © Crown Copyright and database right 2020 Scale: 1:2500 1500 Metres