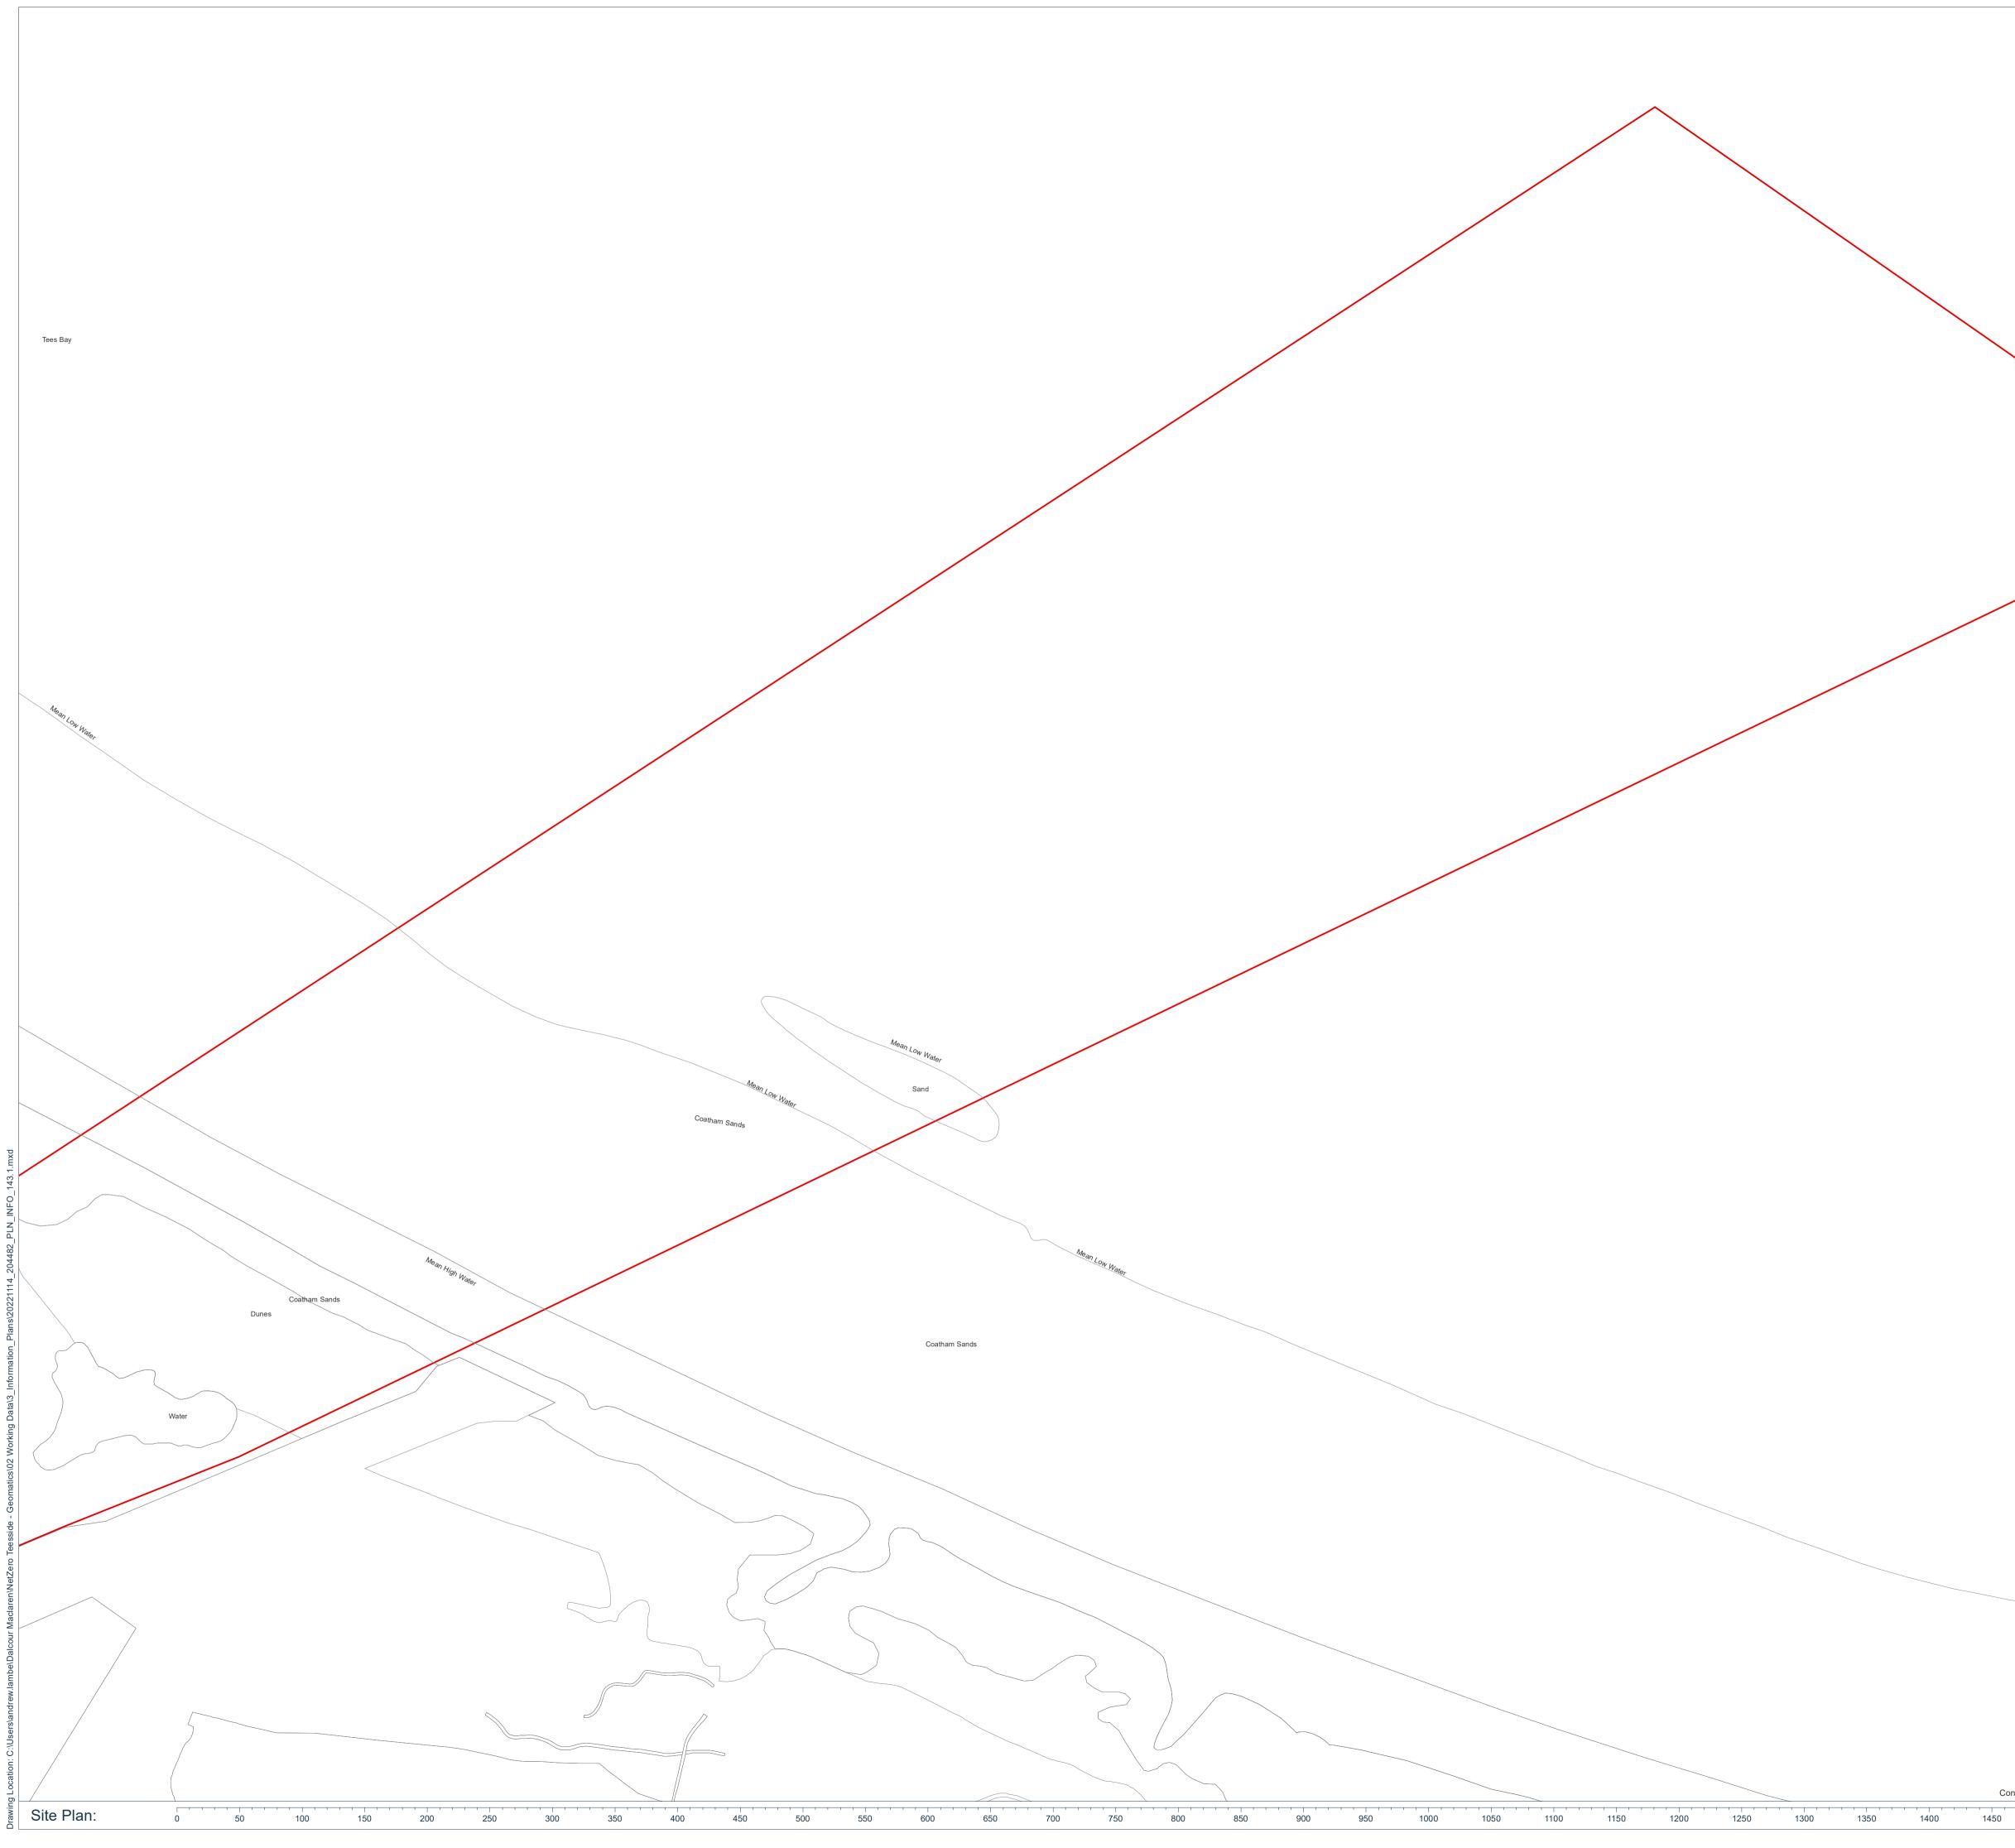

Contains OS data © Crown Copyright and database right 2020 Scale: 1:2500 1500 Metres