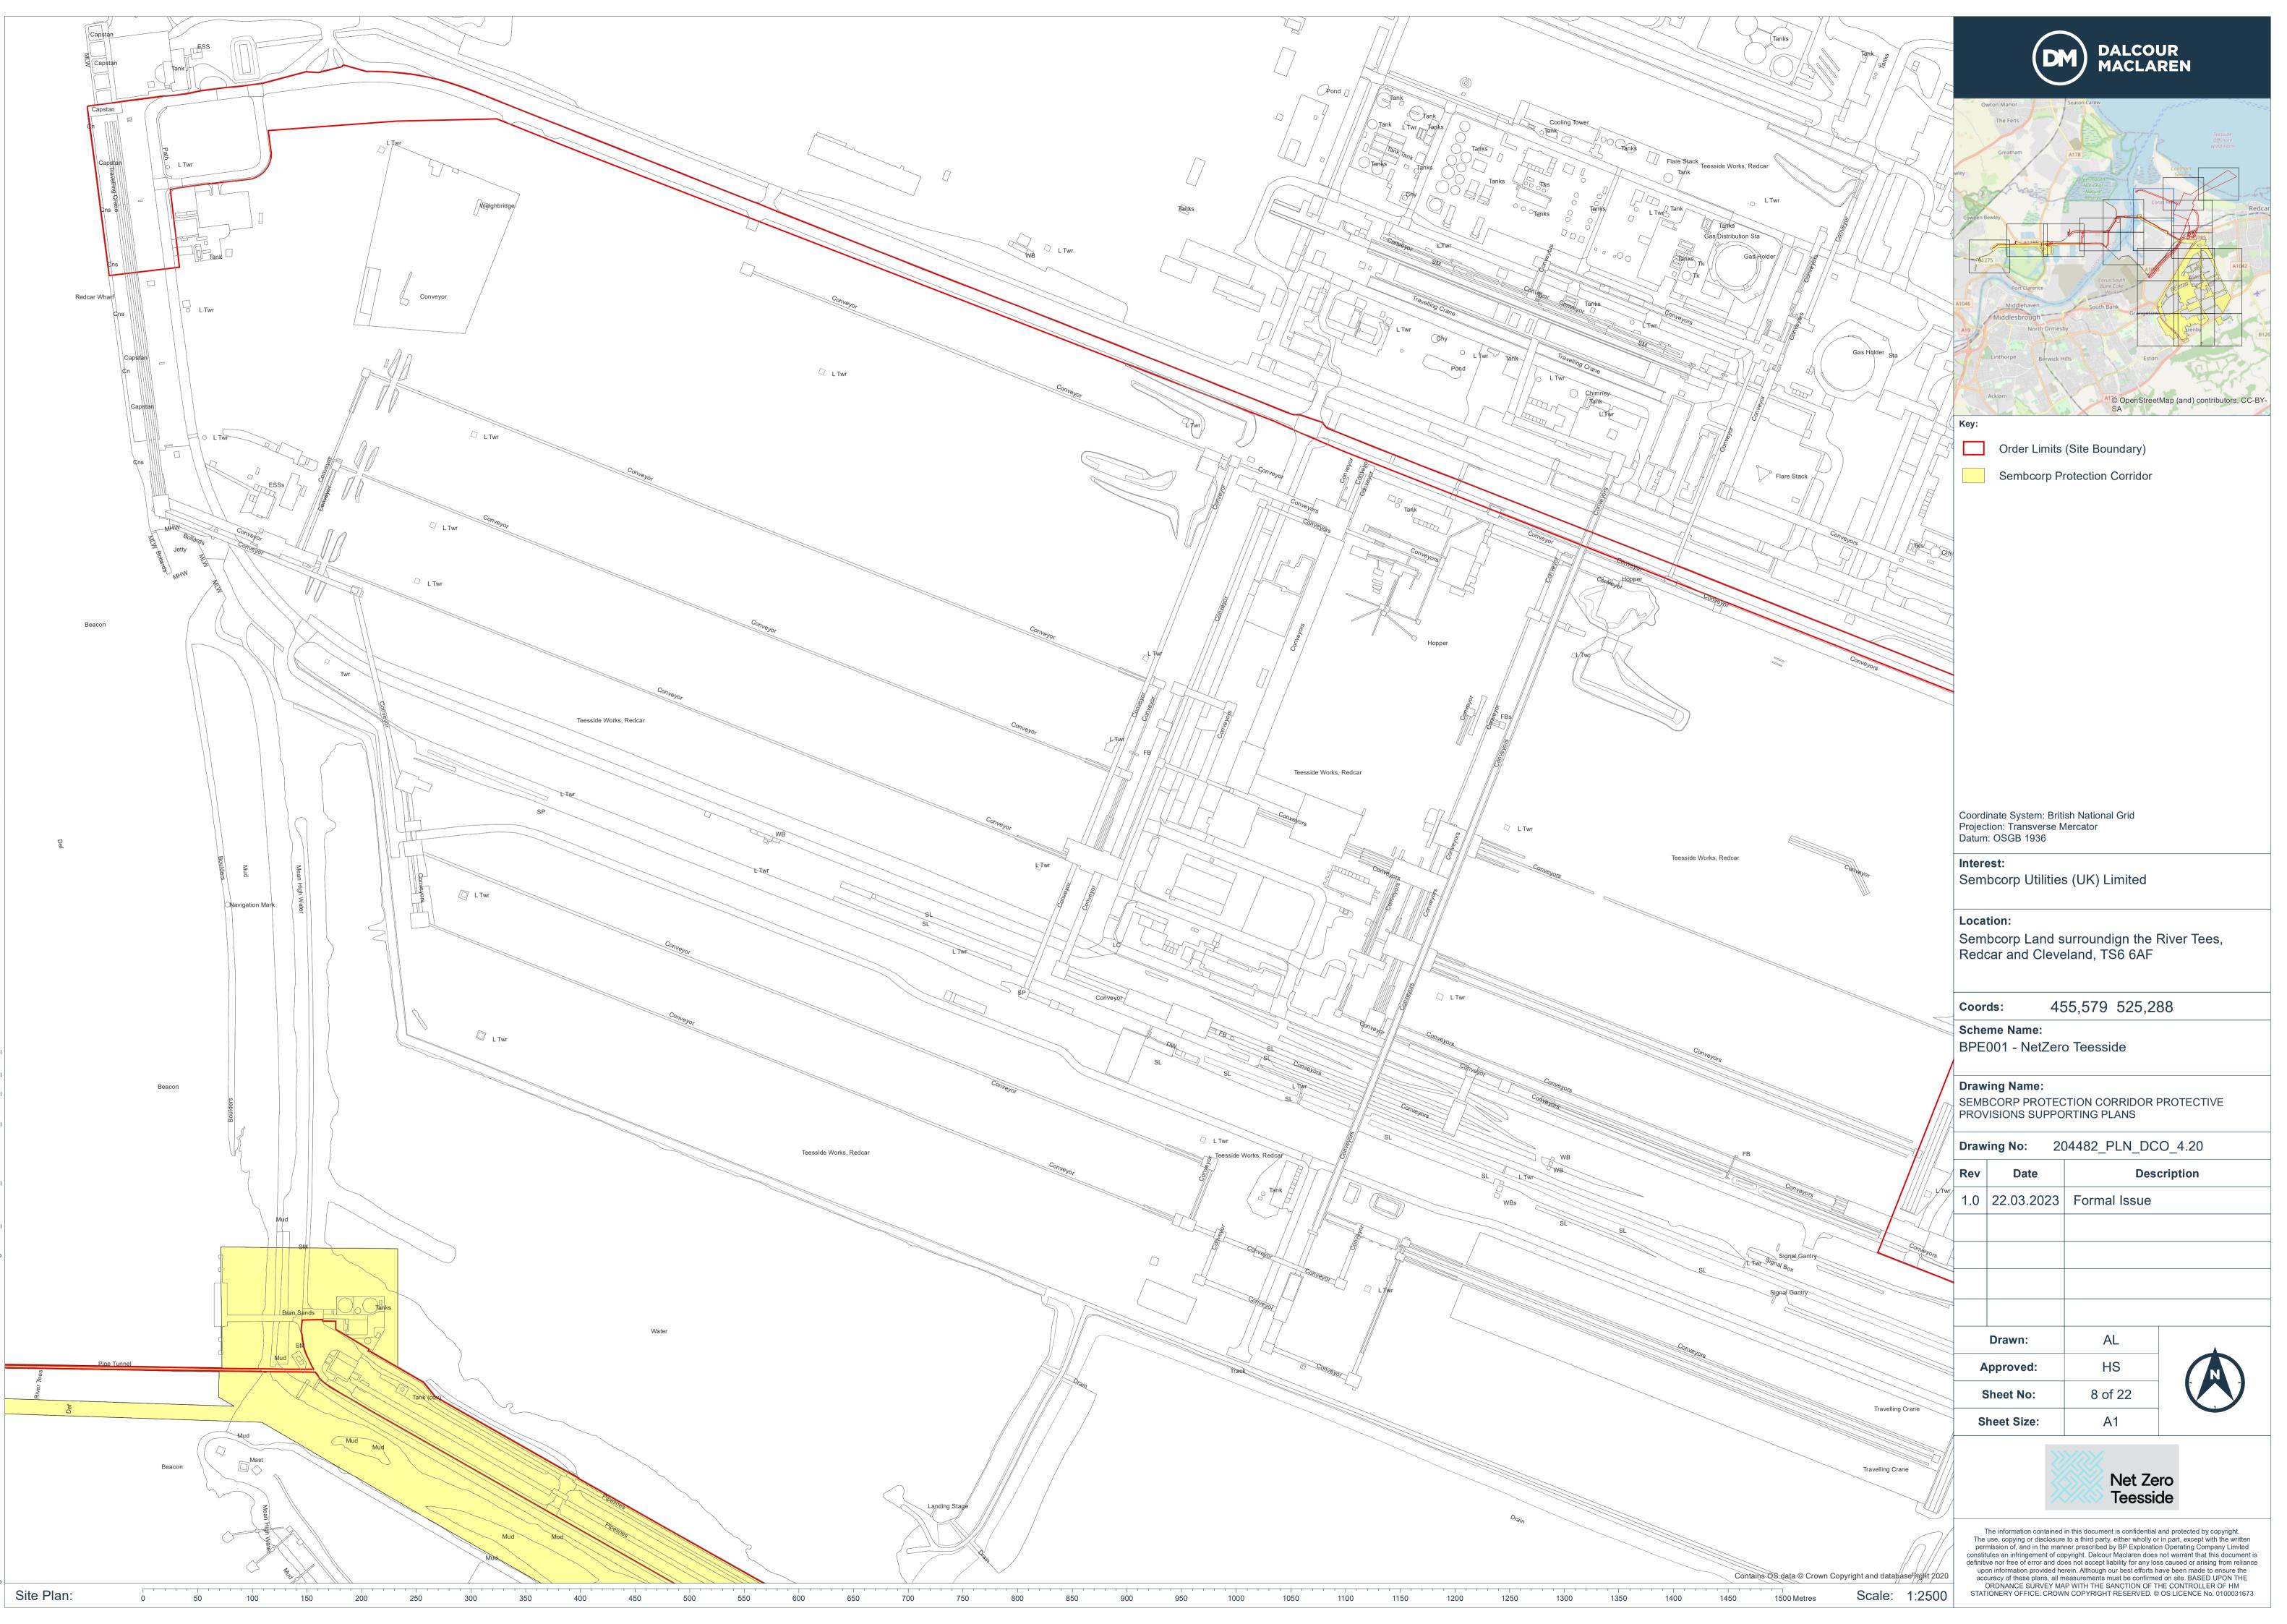

Contains OS data © Crown Copyright and database right 2020 Scale: 1:2500 1500 Metres