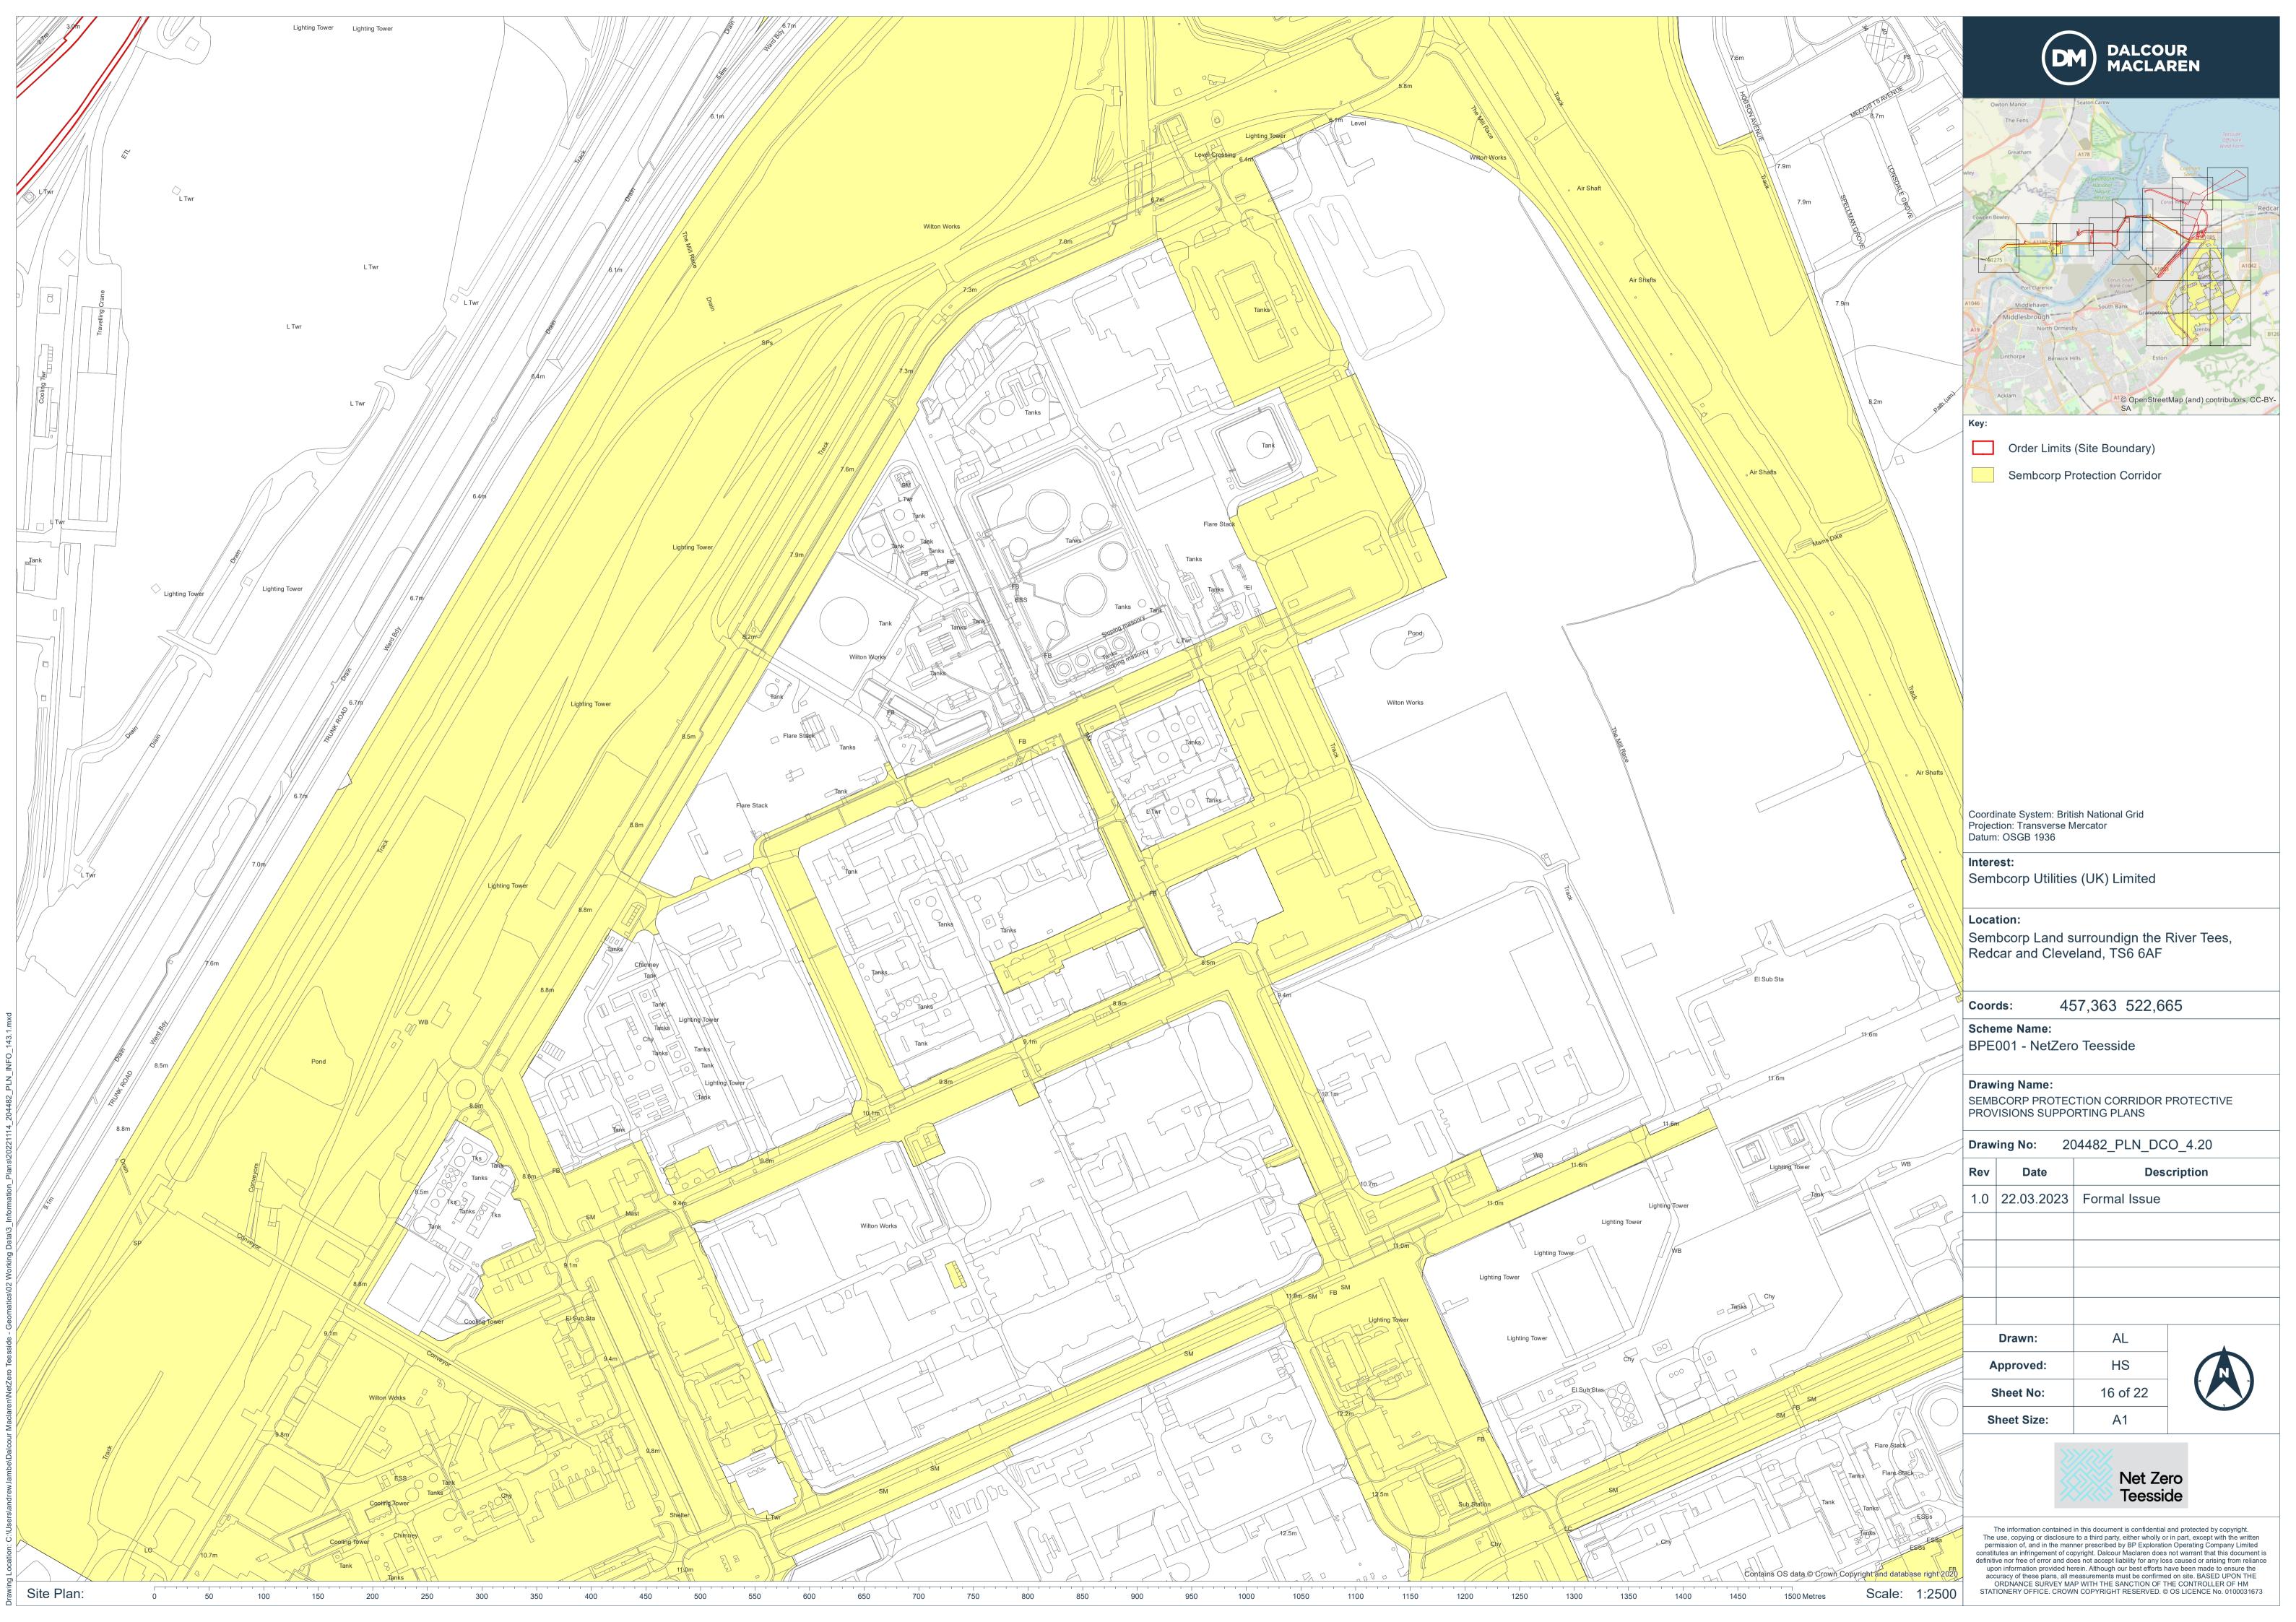

Contains OS data © Crown Copyright and database right 2020 Scale: 1:2500 1500 Metres