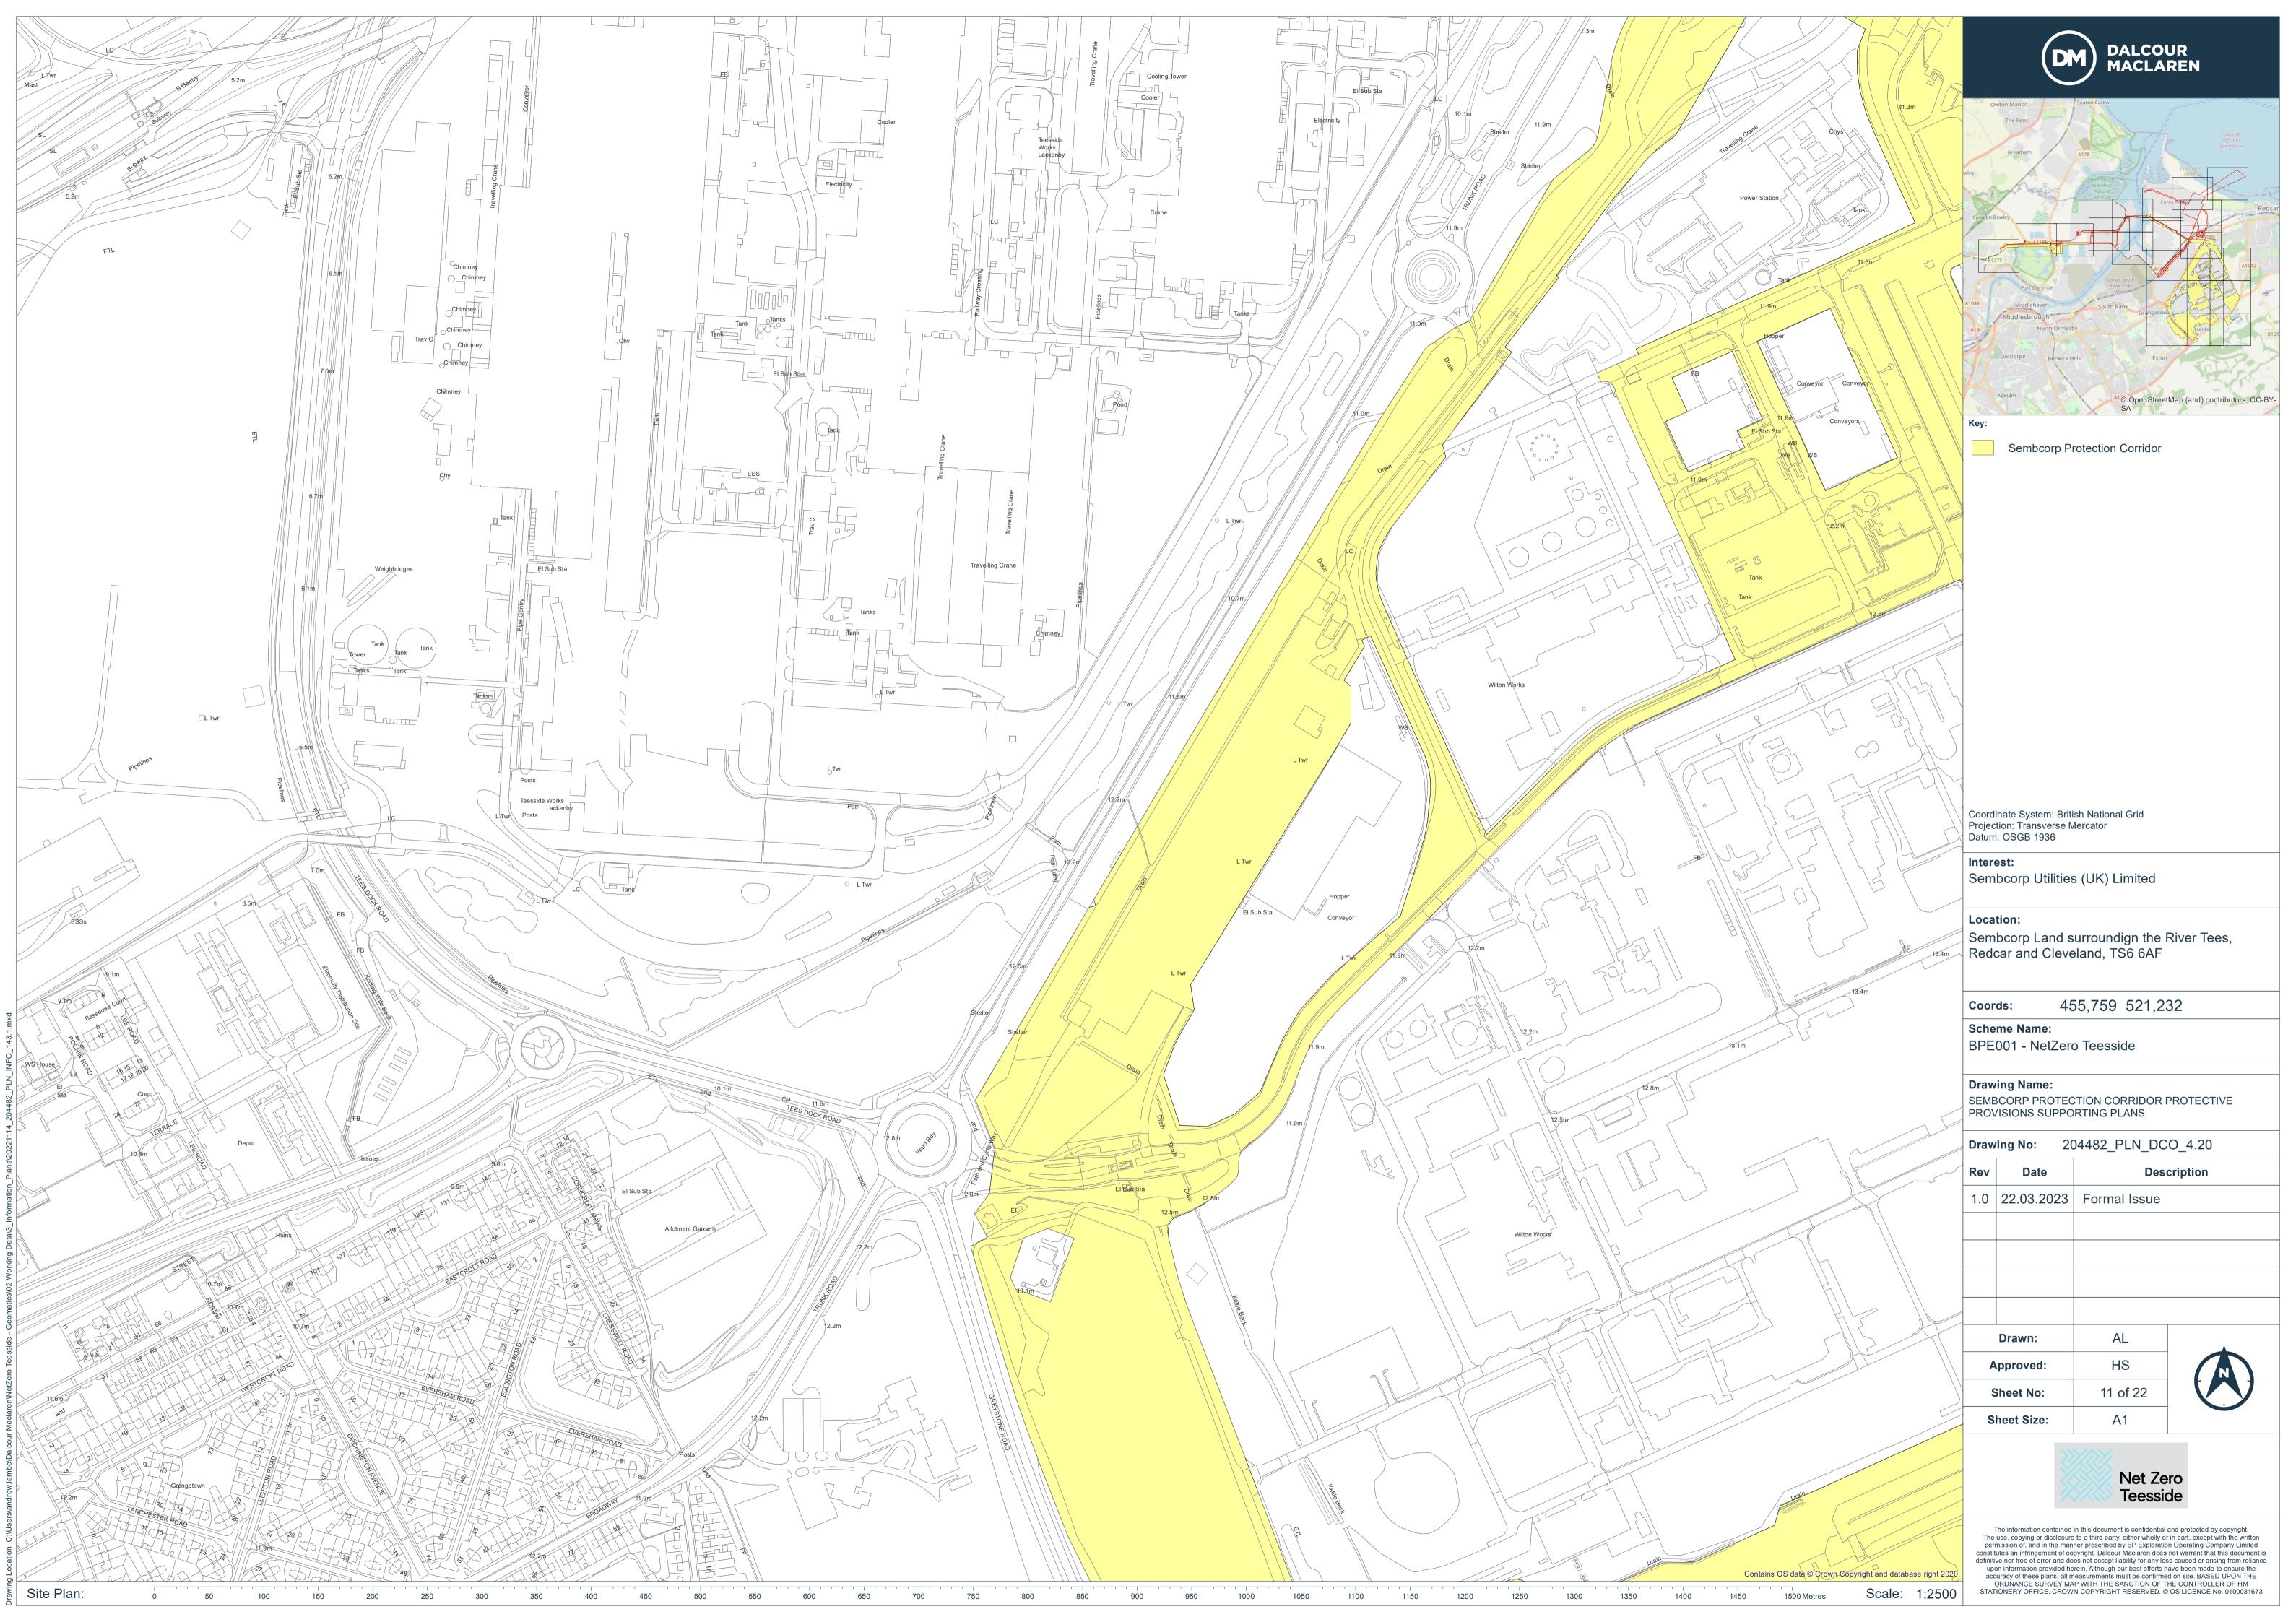

Contains OS data © Crown Copyright and database right 2020 Scale: 1:2500 1500 Metres