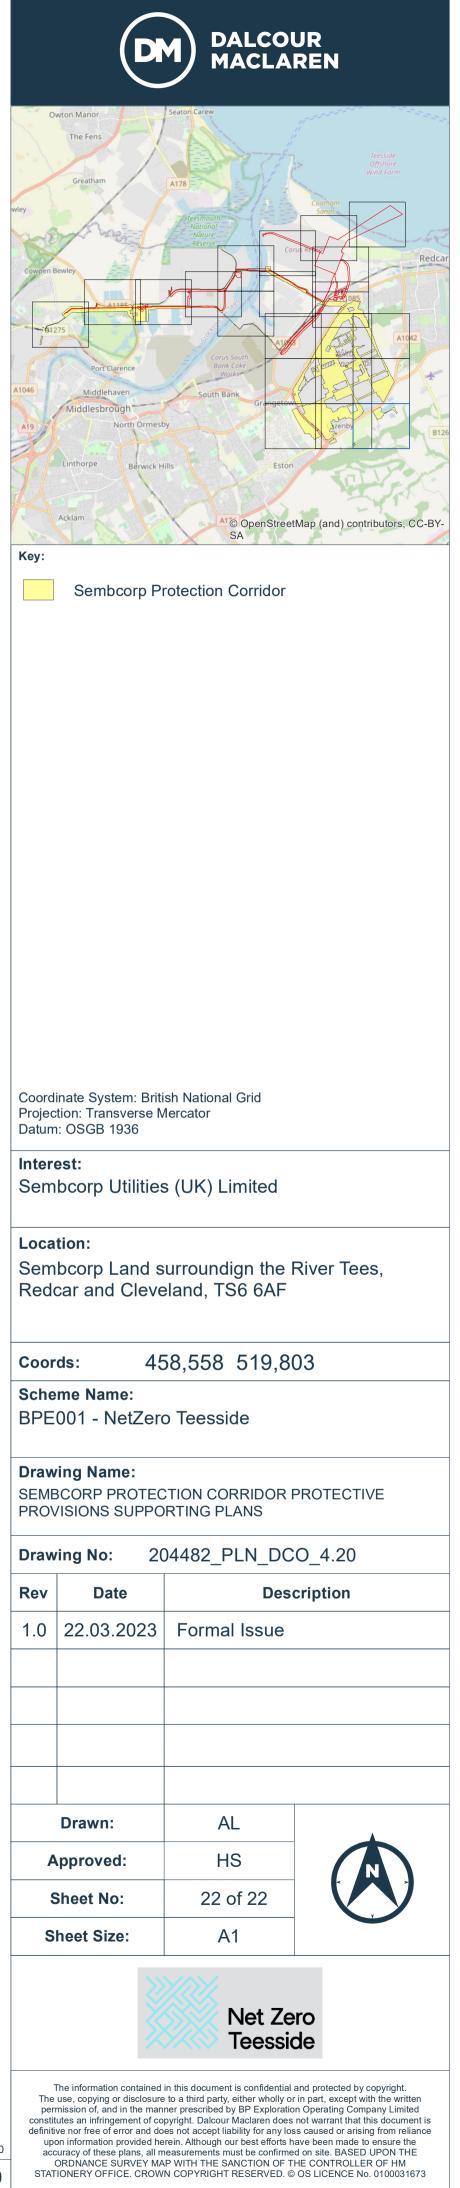

Contains OS data © Crown Copyright and database right 2020 Scale: 1:2500 1500 Metres