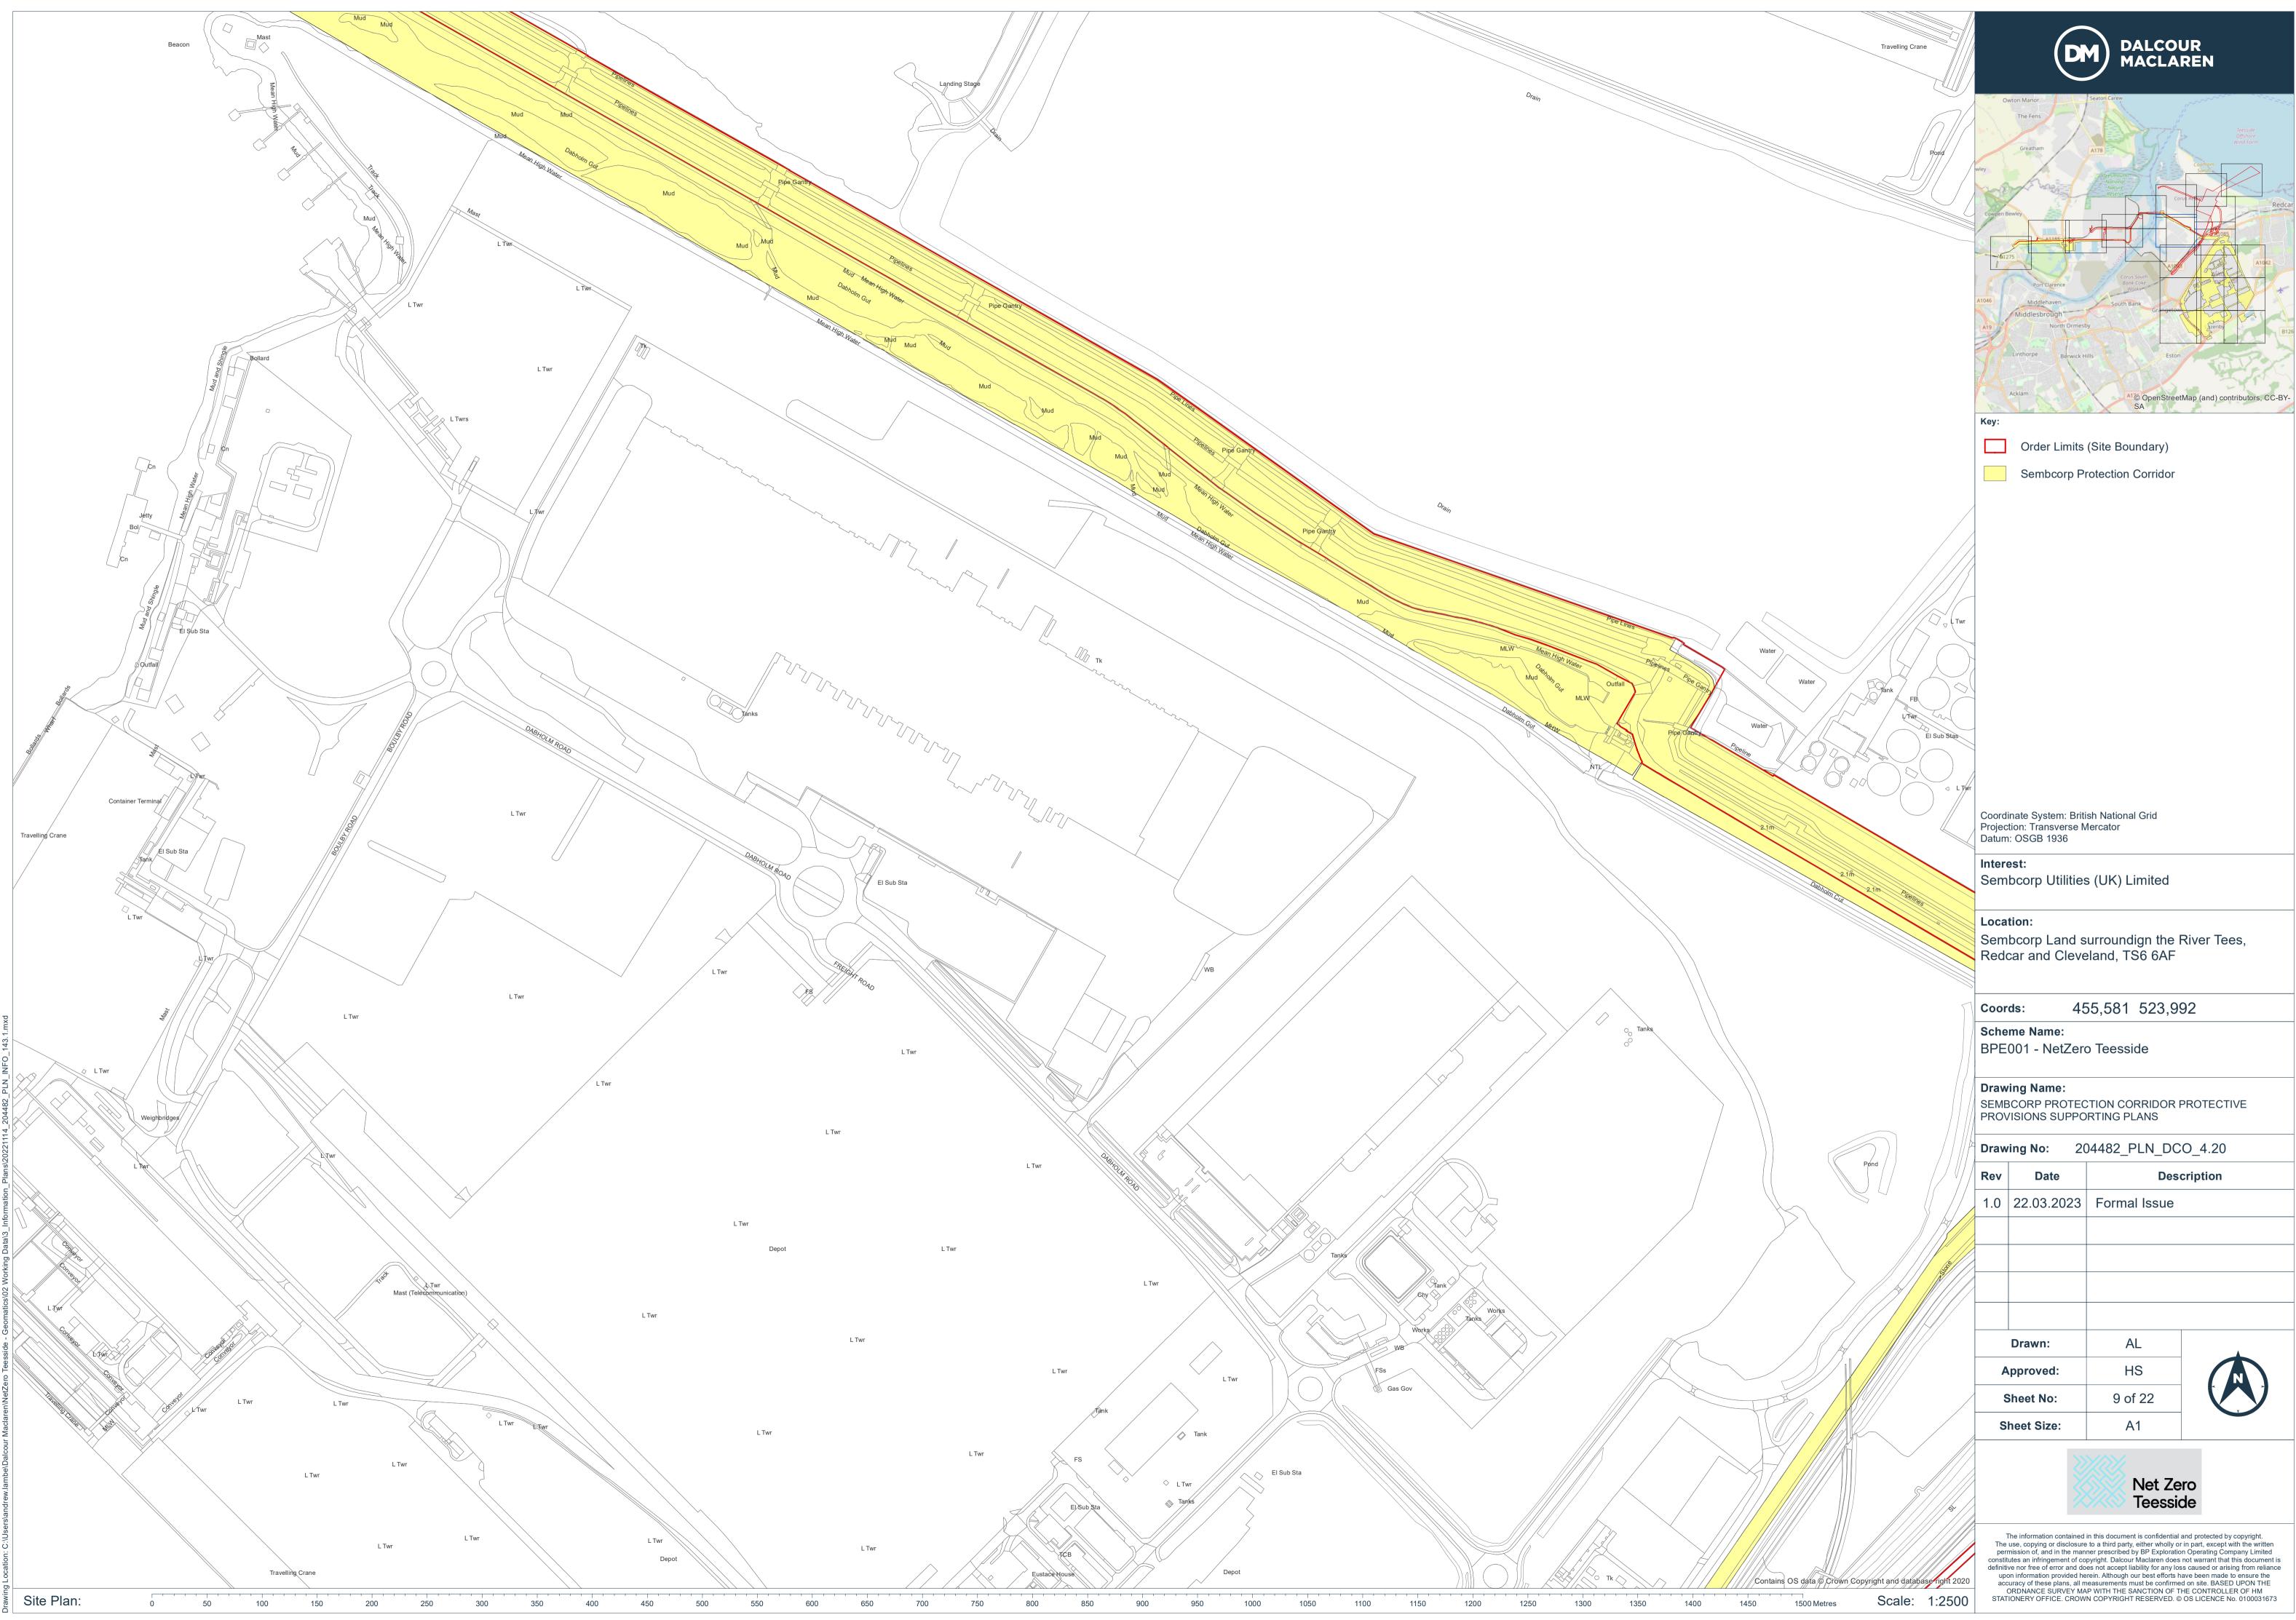

Contains OS data © Crown Copyright and database right 2020 Scale: 1:2500 1500 Metres