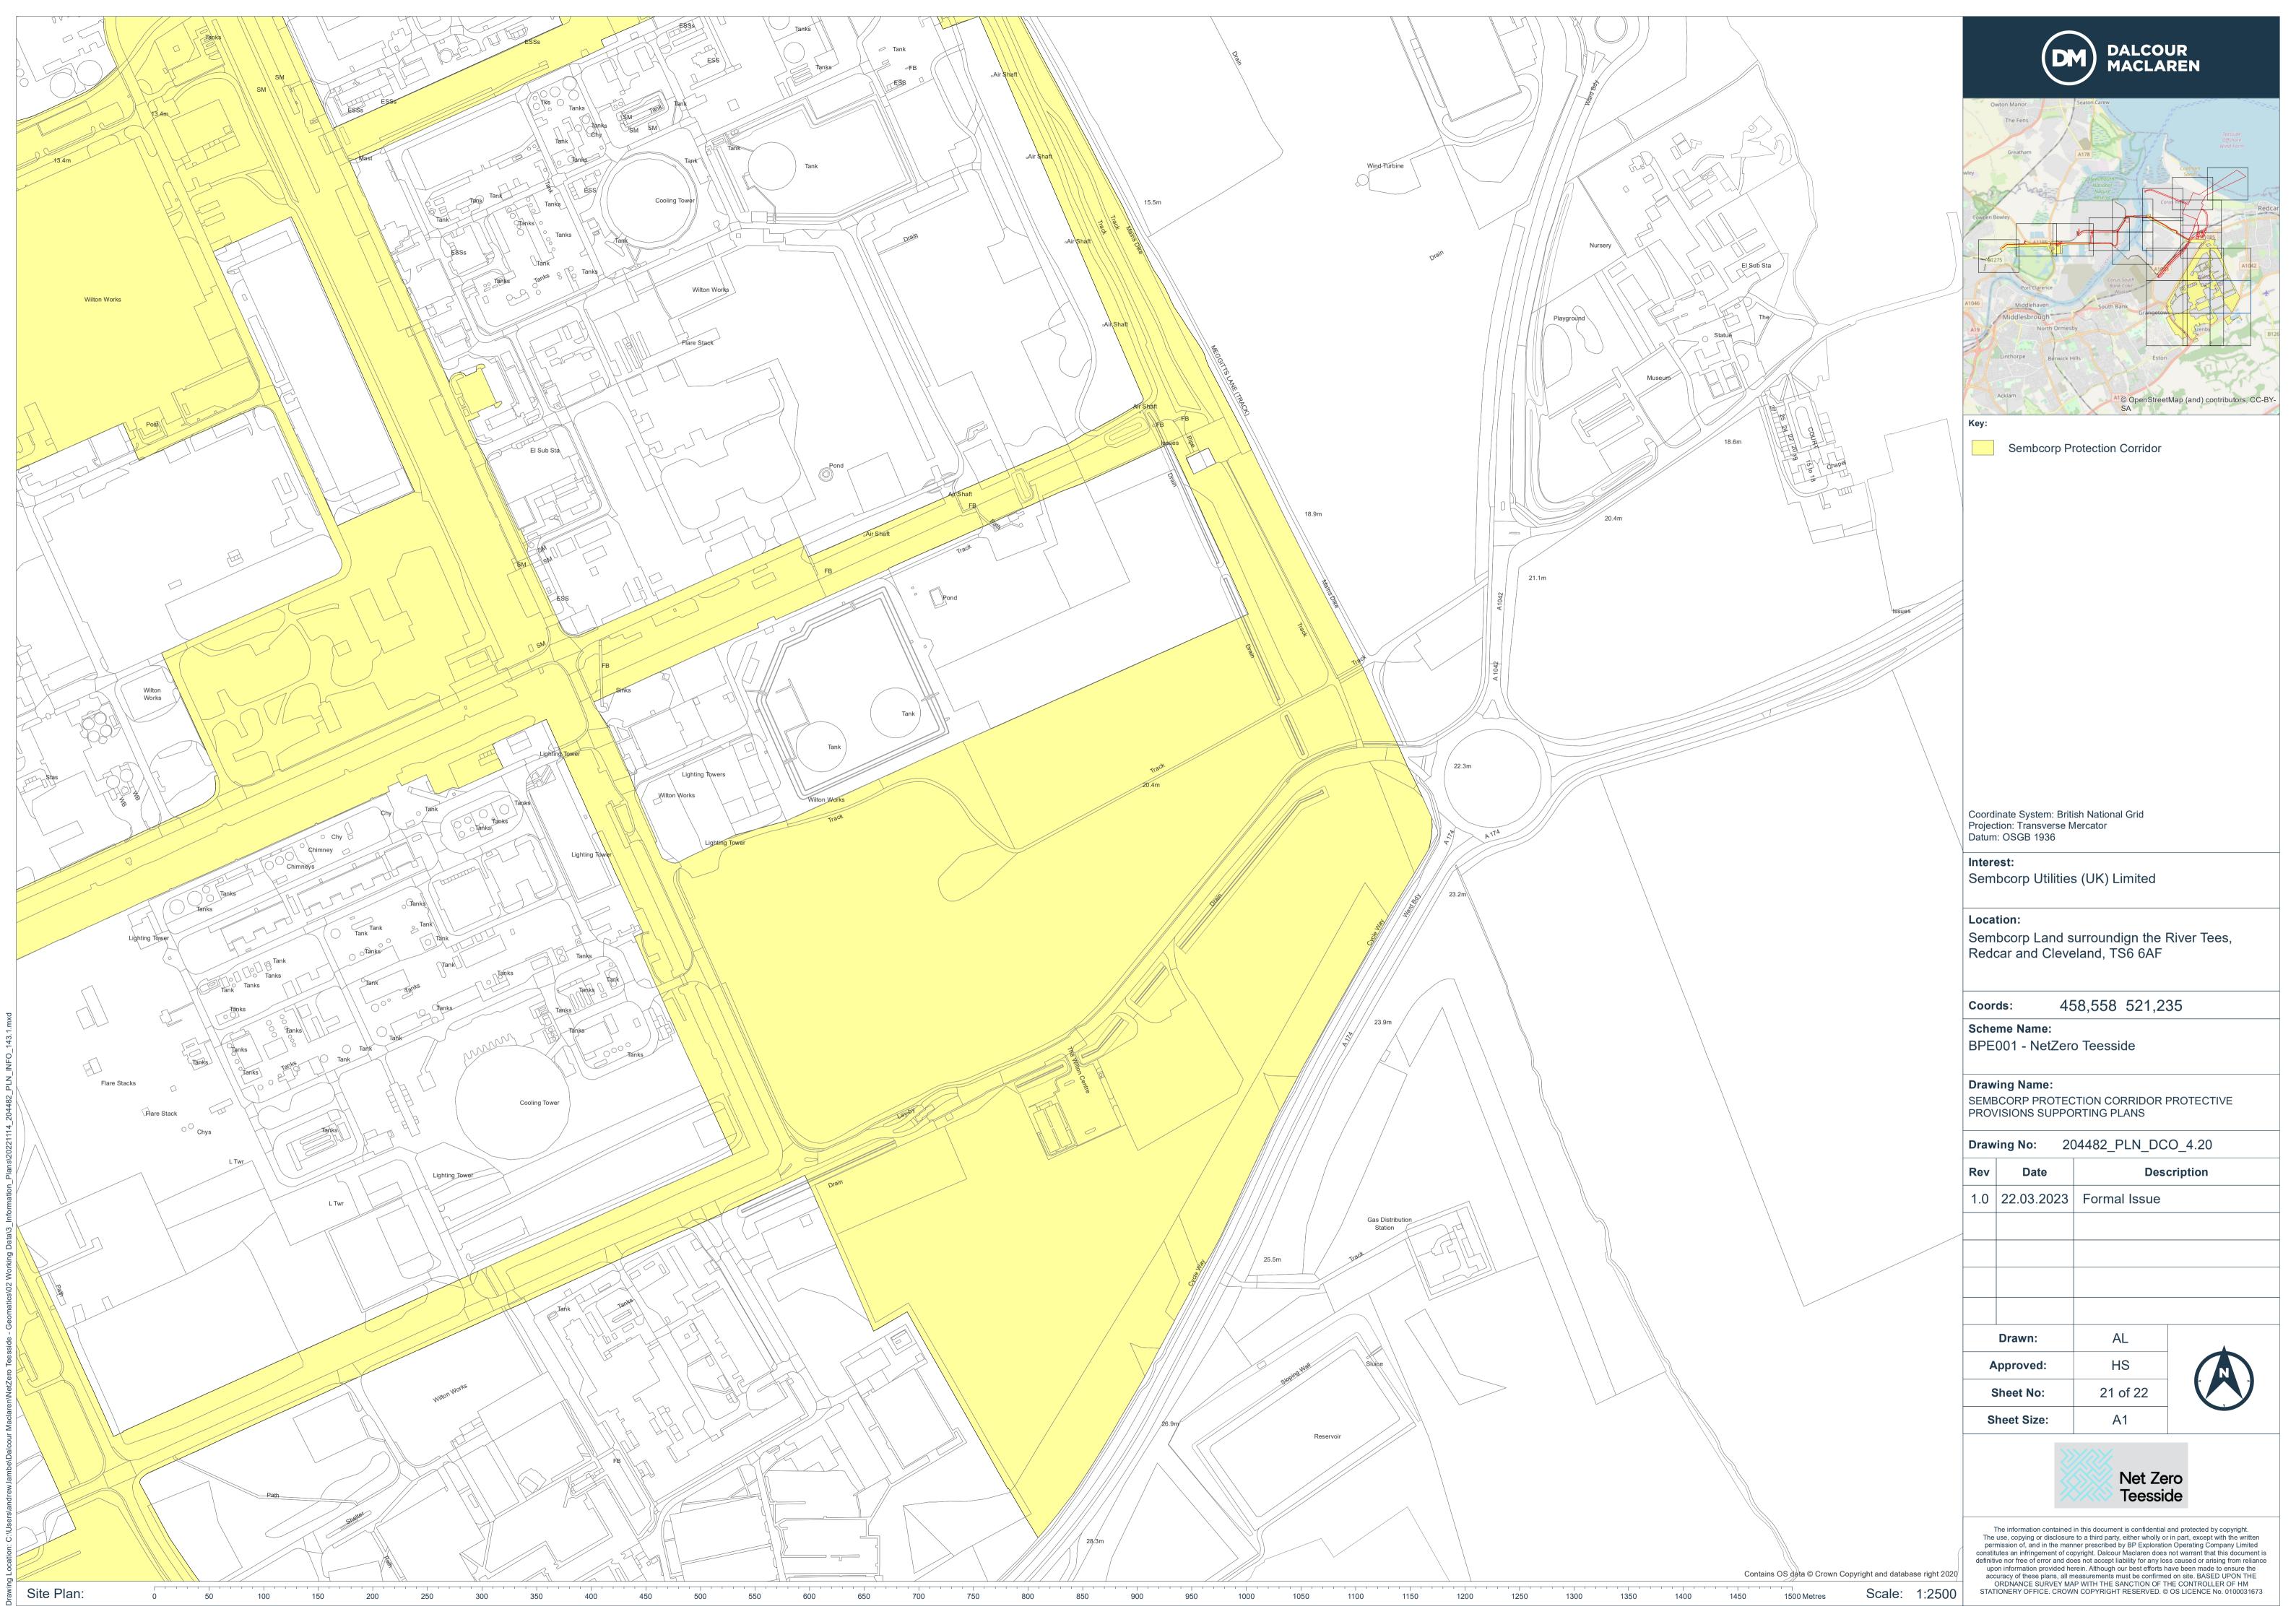

Contains OS data © Crown Copyright and database right 2020 Scale: 1:2500 1500 Metres