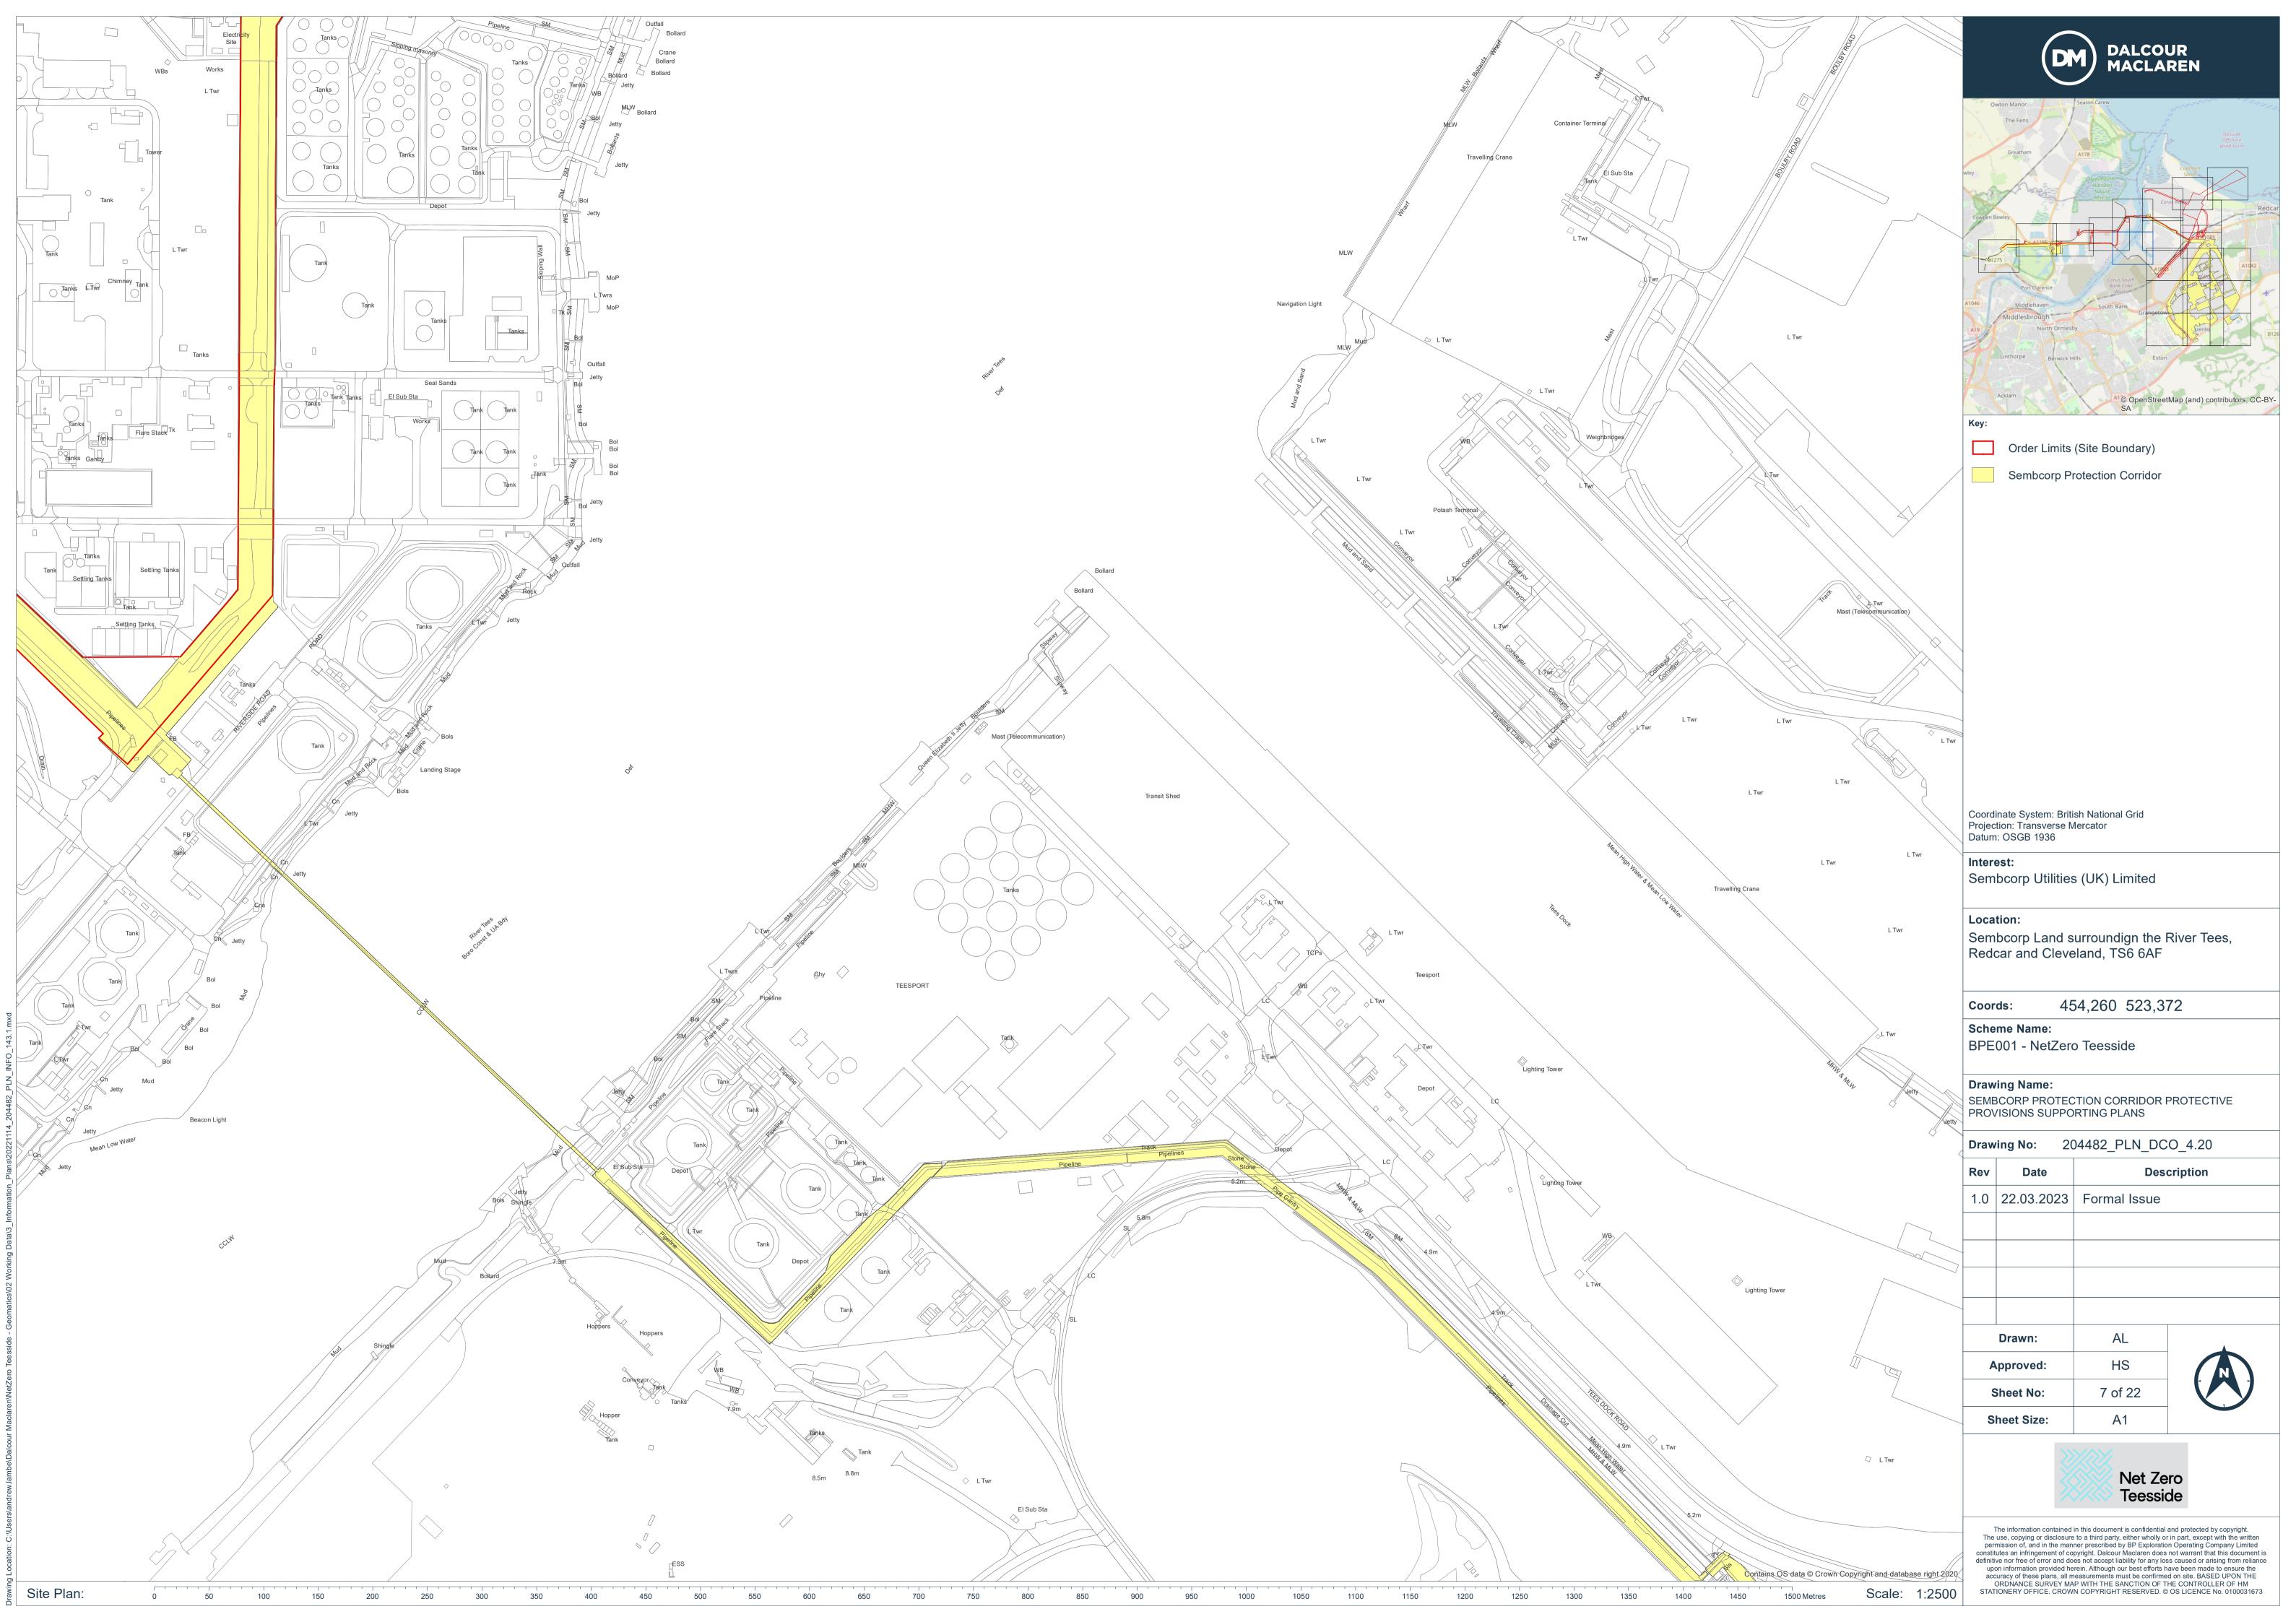

Contains OS data © Crown Copyright and database right 2020 Scale: 1:2500 1500 Metres