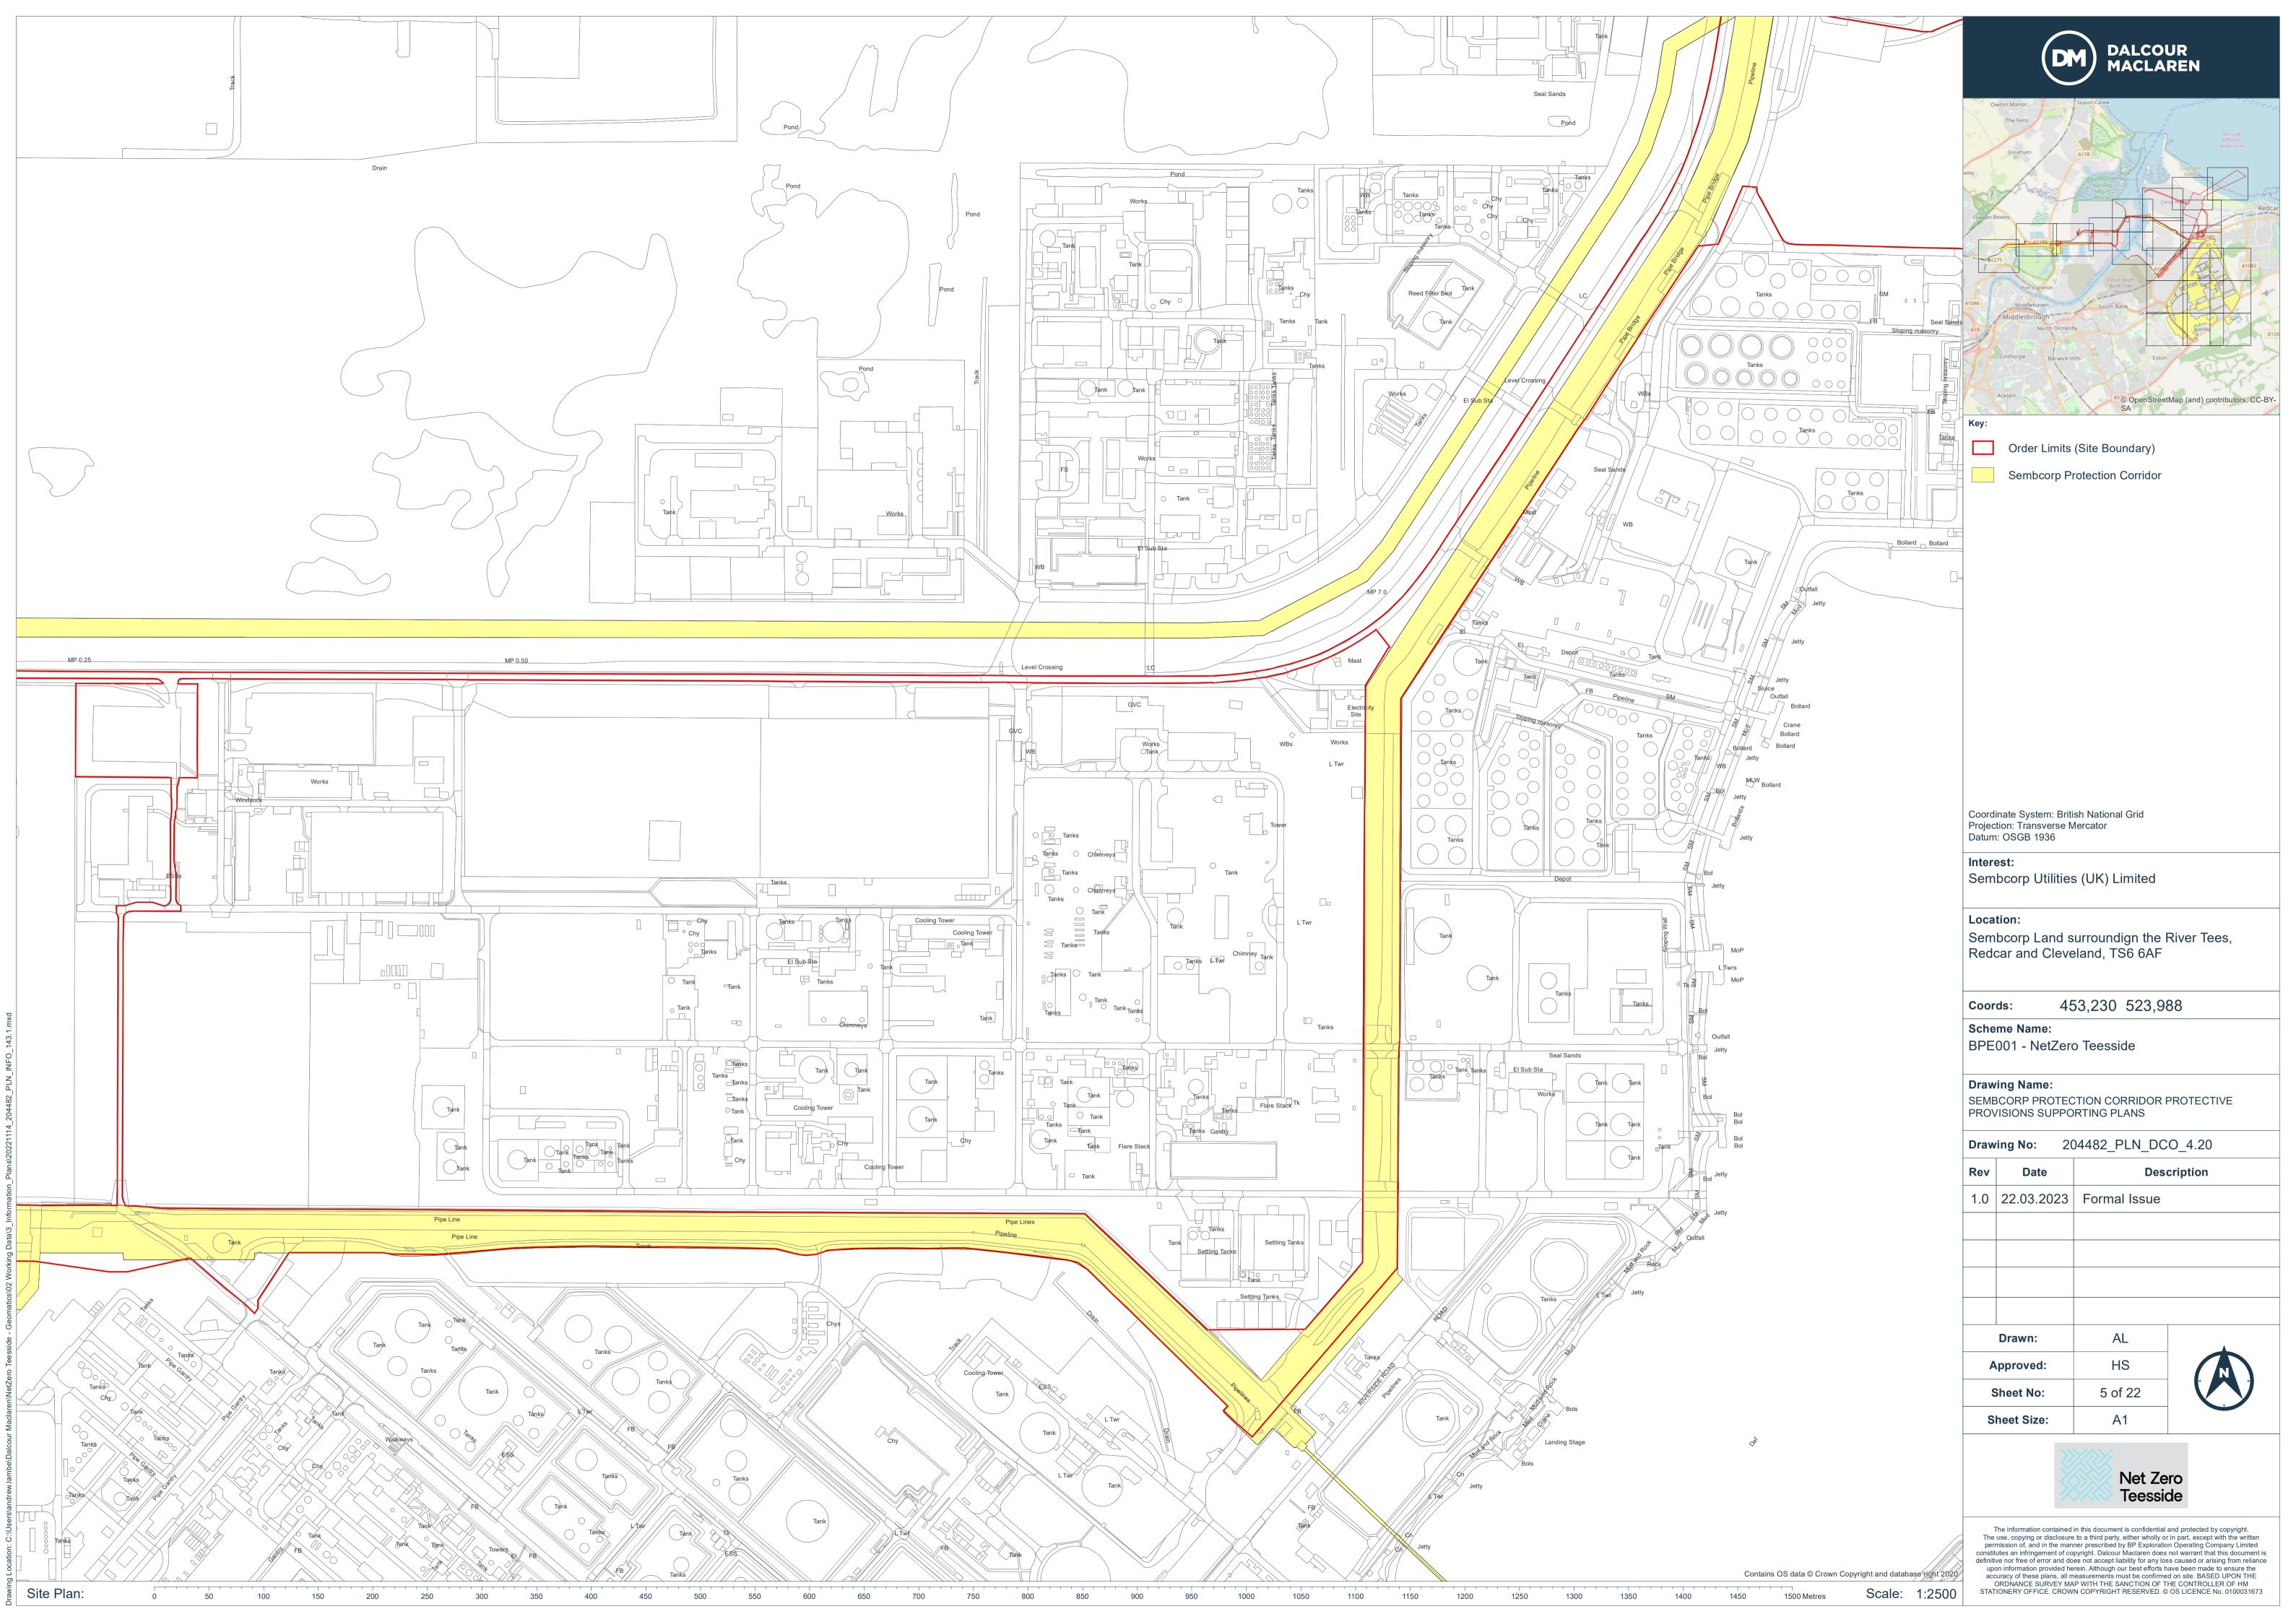

Contains OS data © Crown Copyright and database right 2020 Scale: 1:2500 1500 Metres