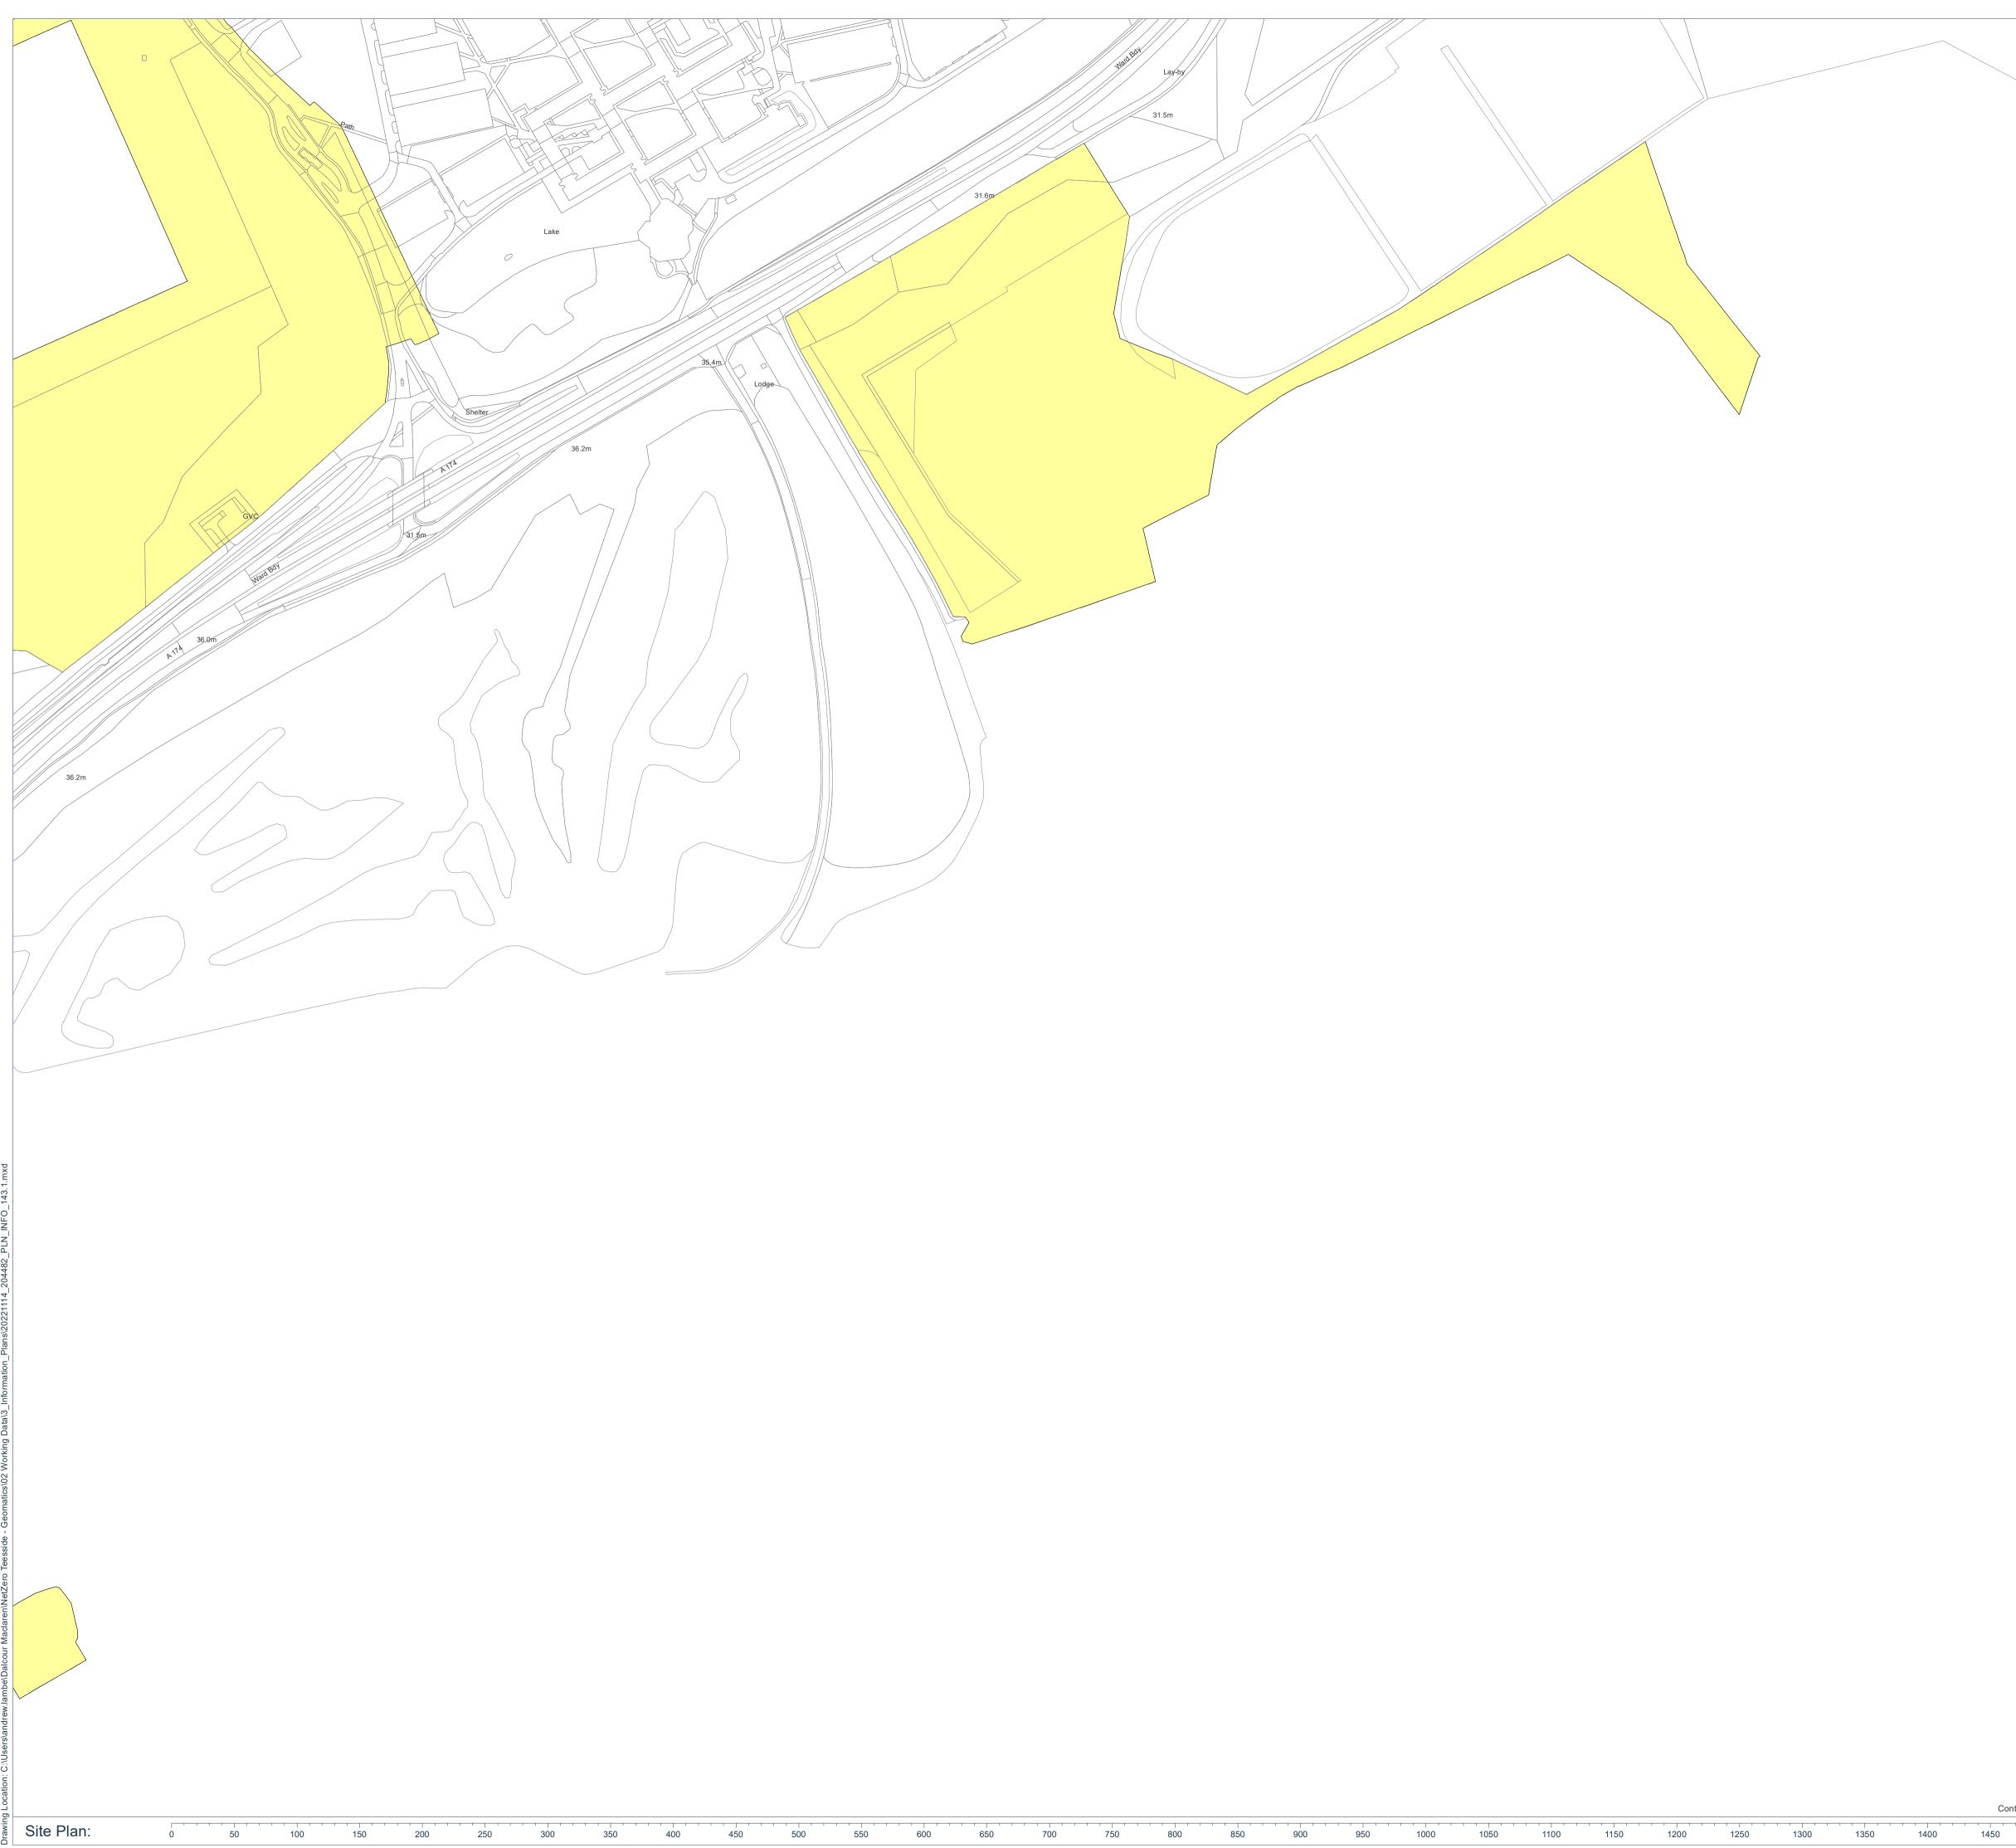

Contains OS data © Crown Copyright and database right 2020 Scale: 1:2500 1500 Metres