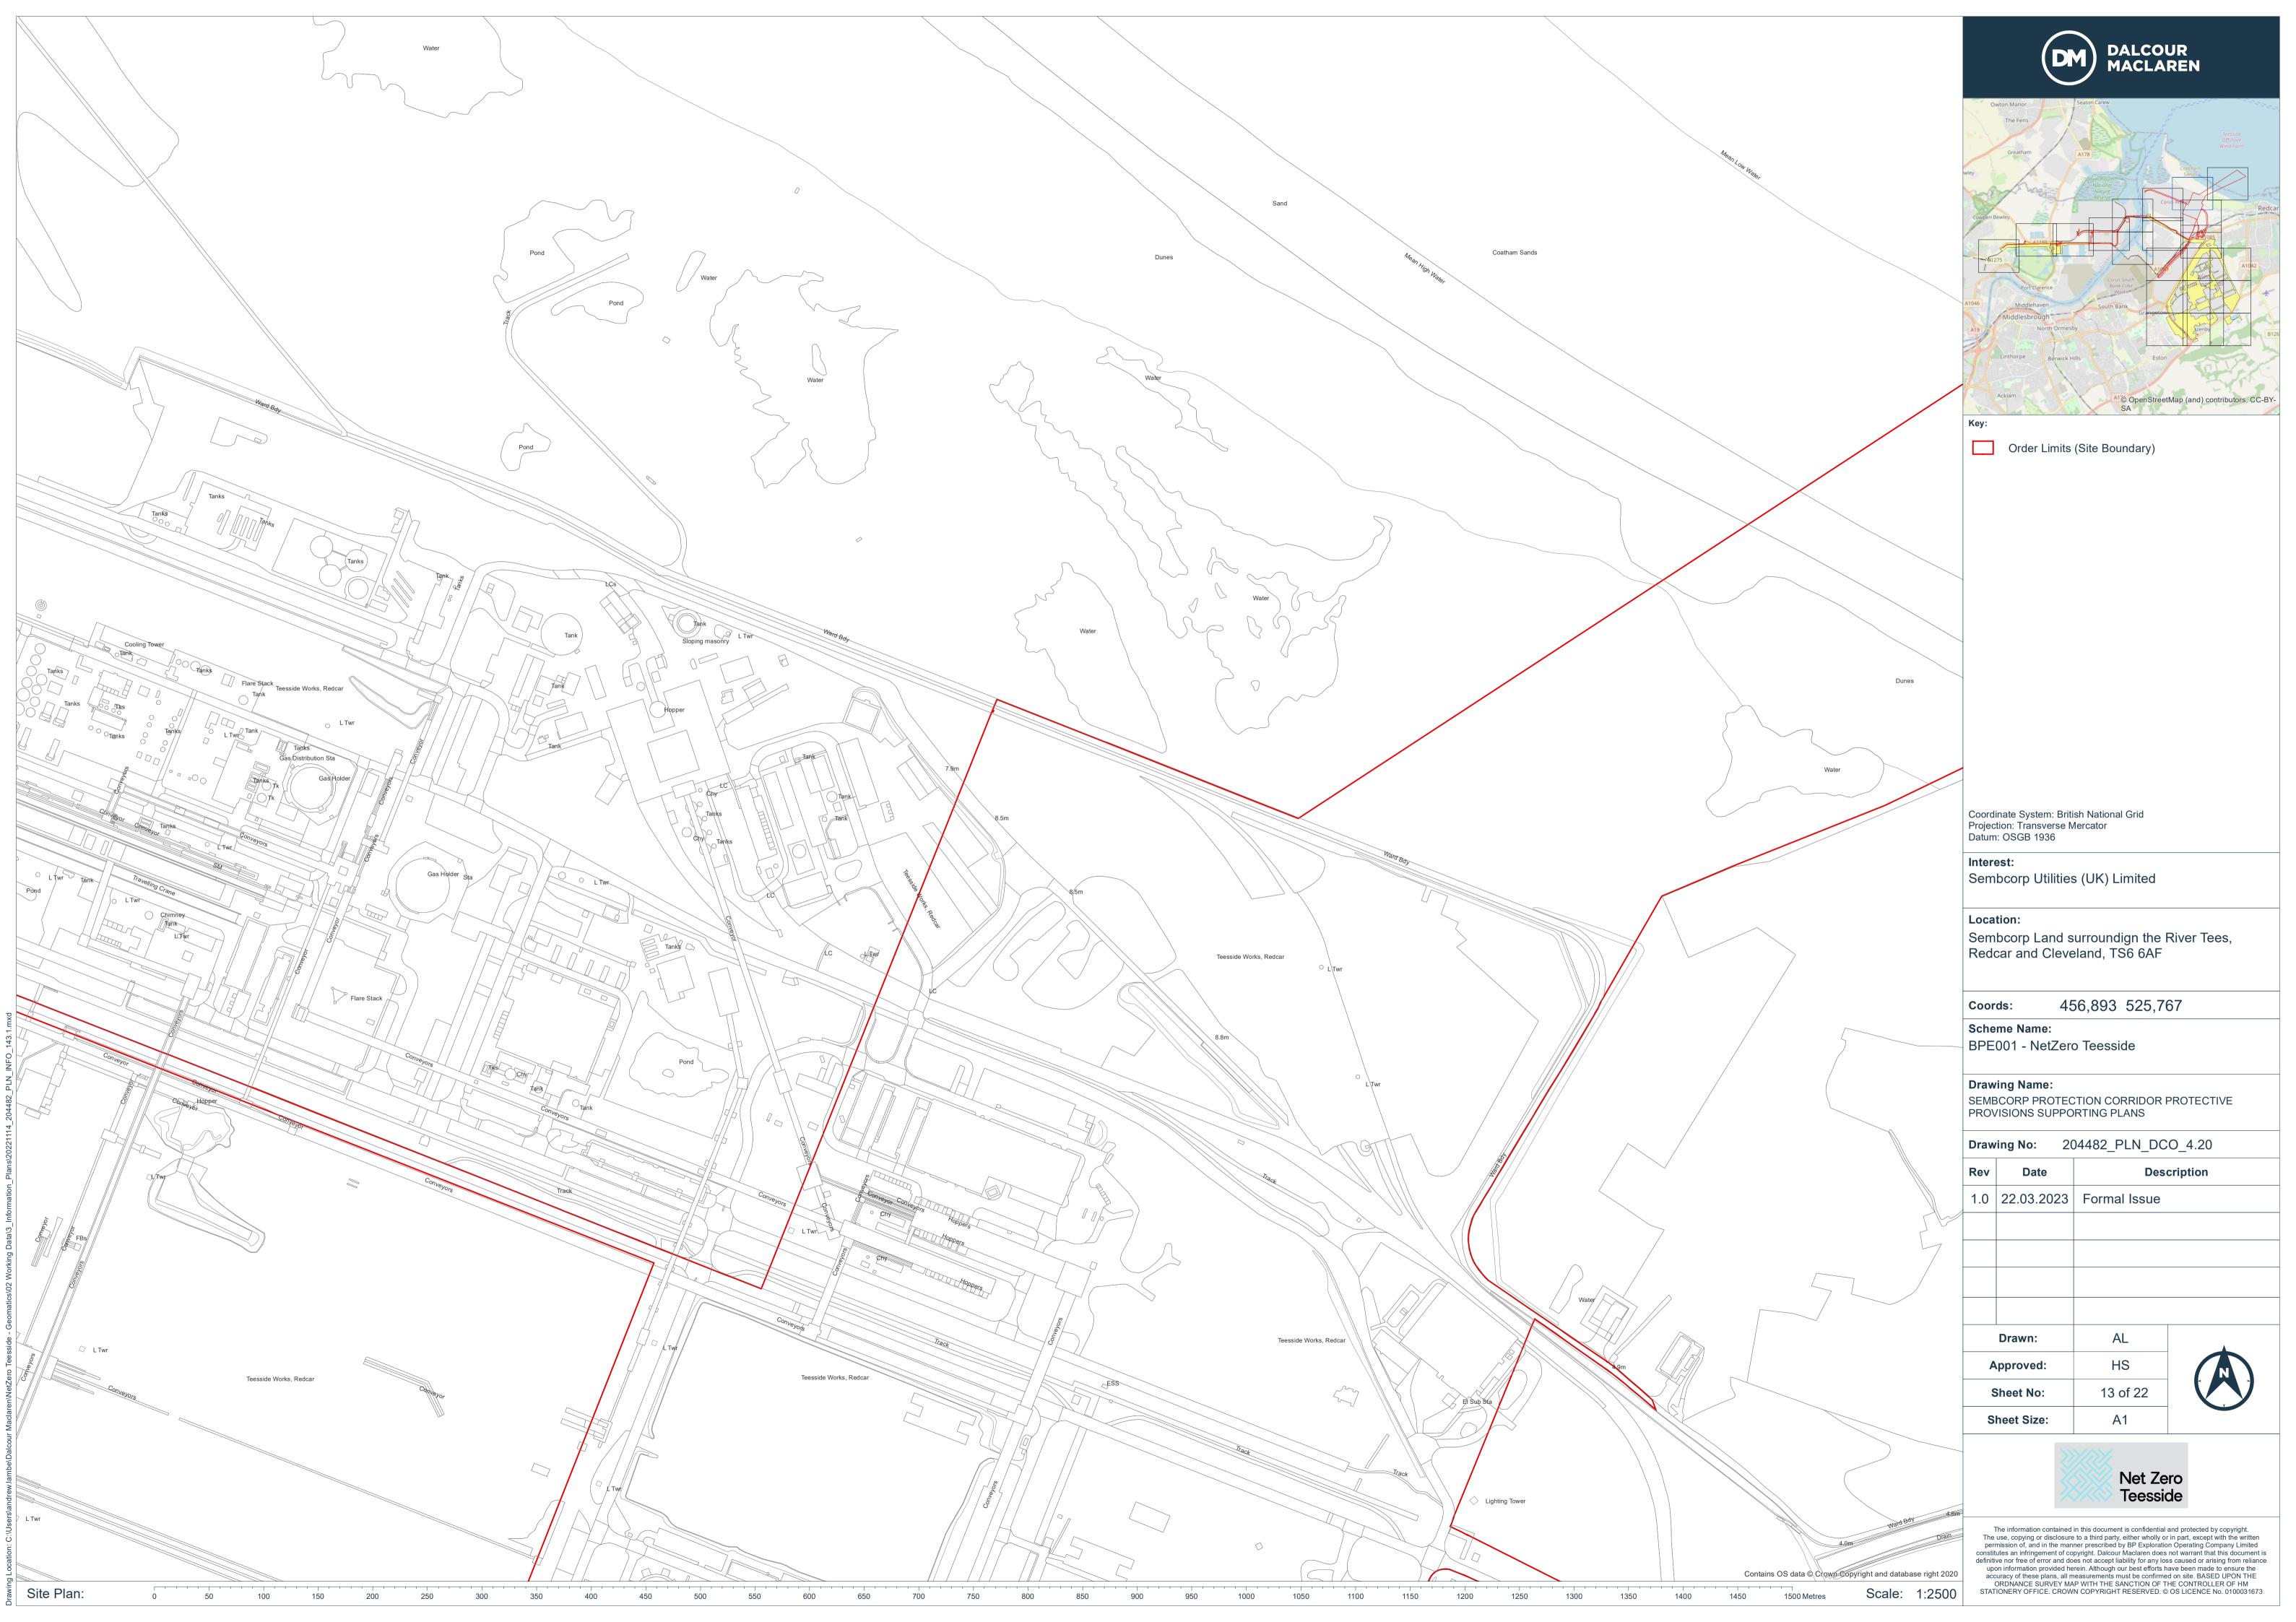

Contains OS data © Crown Copyright and database right 2020 Scale: 1:2500 1500 Metres