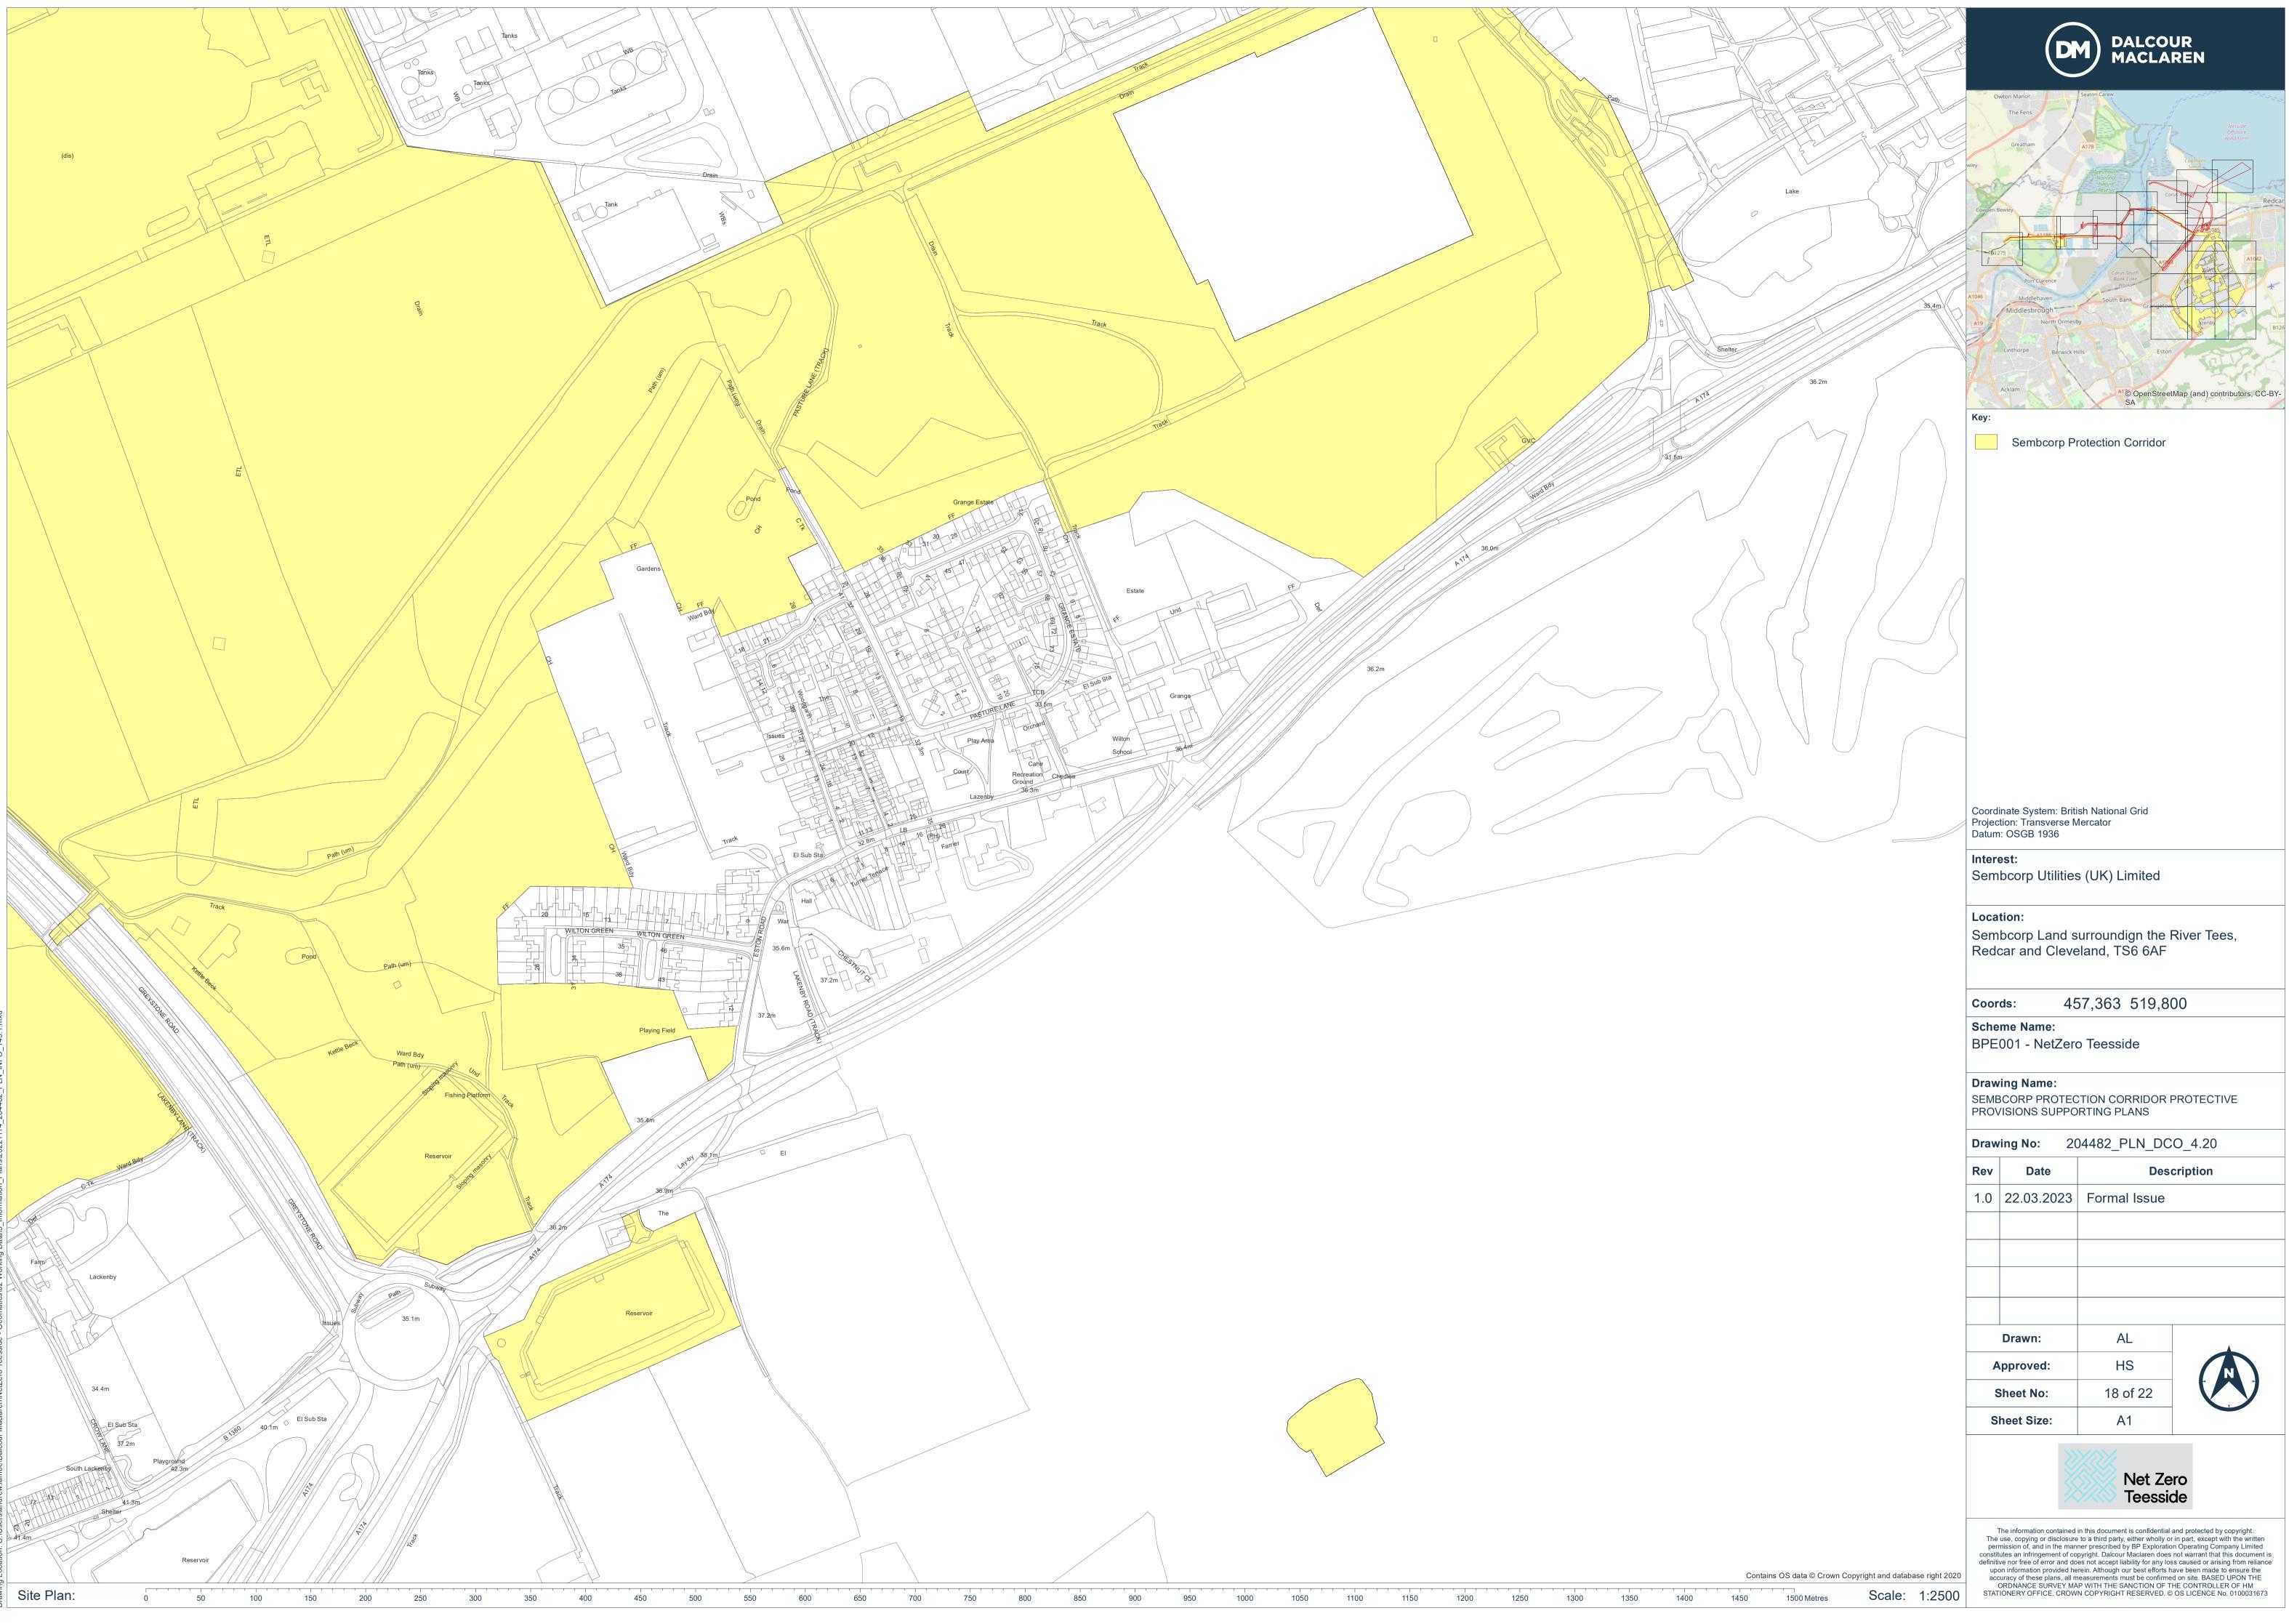

Contains OS data © Crown Copyright and database right 2020 Scale: 1:2500 1500 Metres