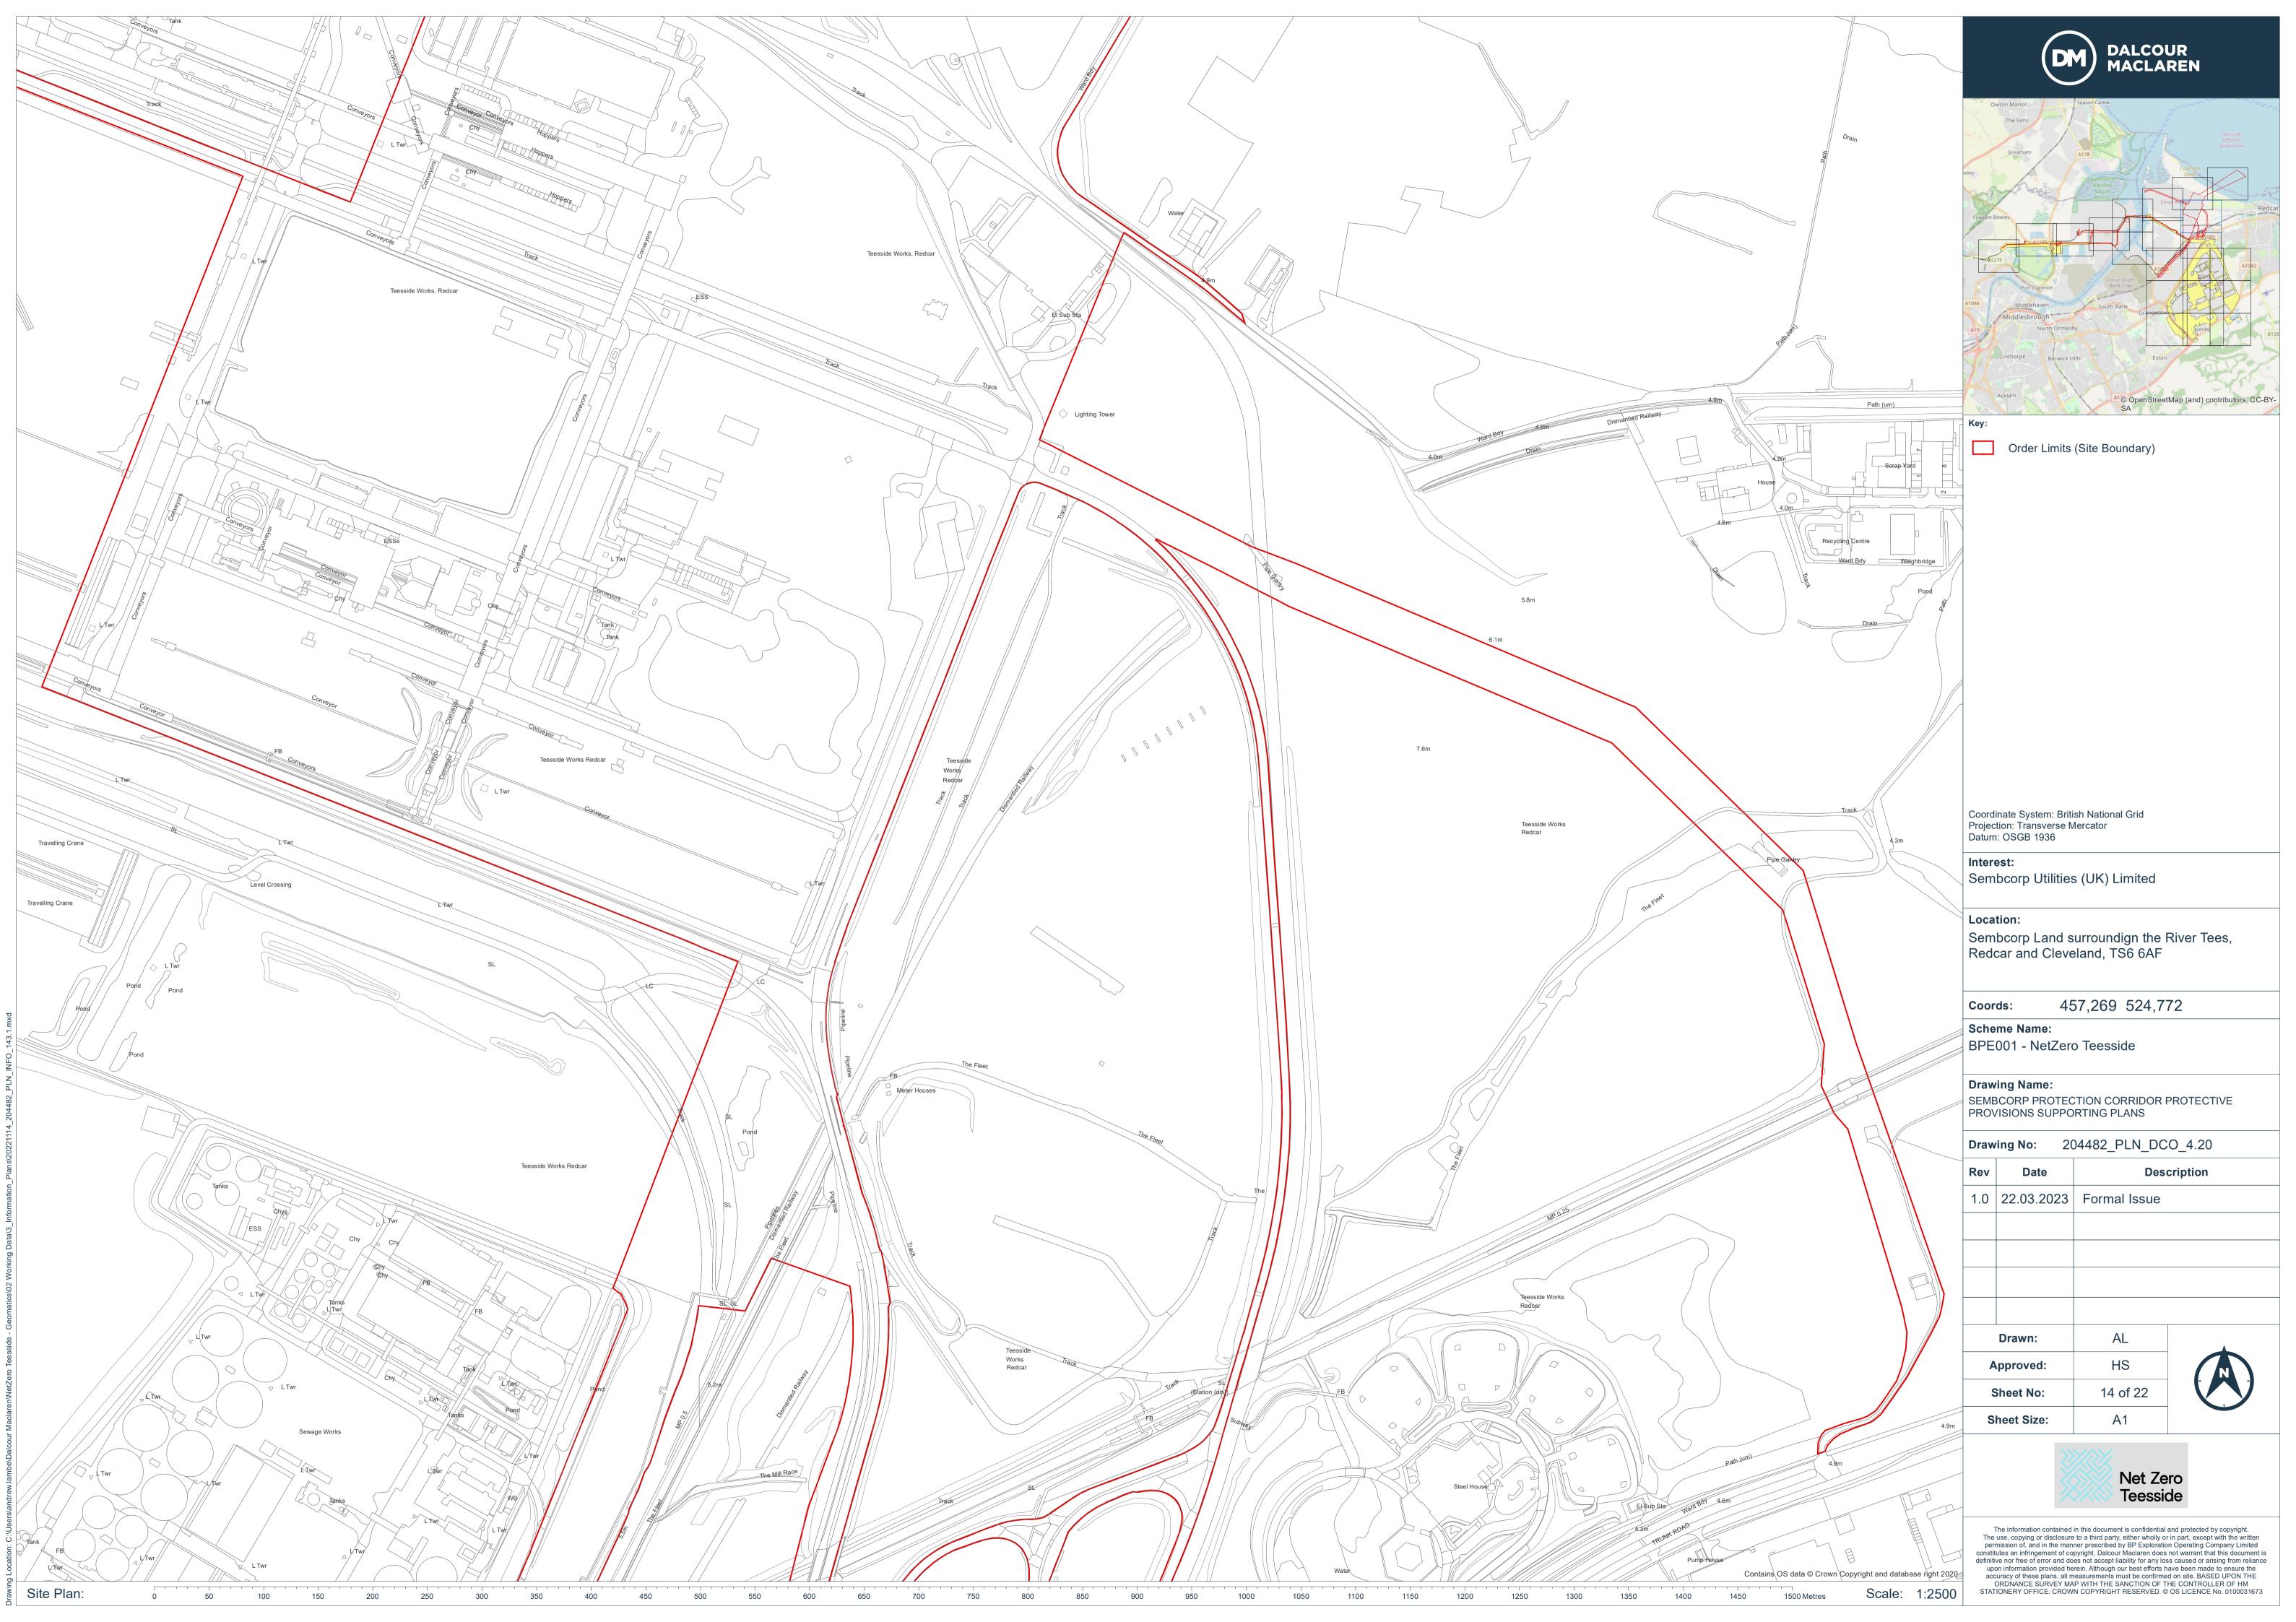

Contains OS data © Crown Copyright and database right 2020 Scale: 1:2500 1500 Metres