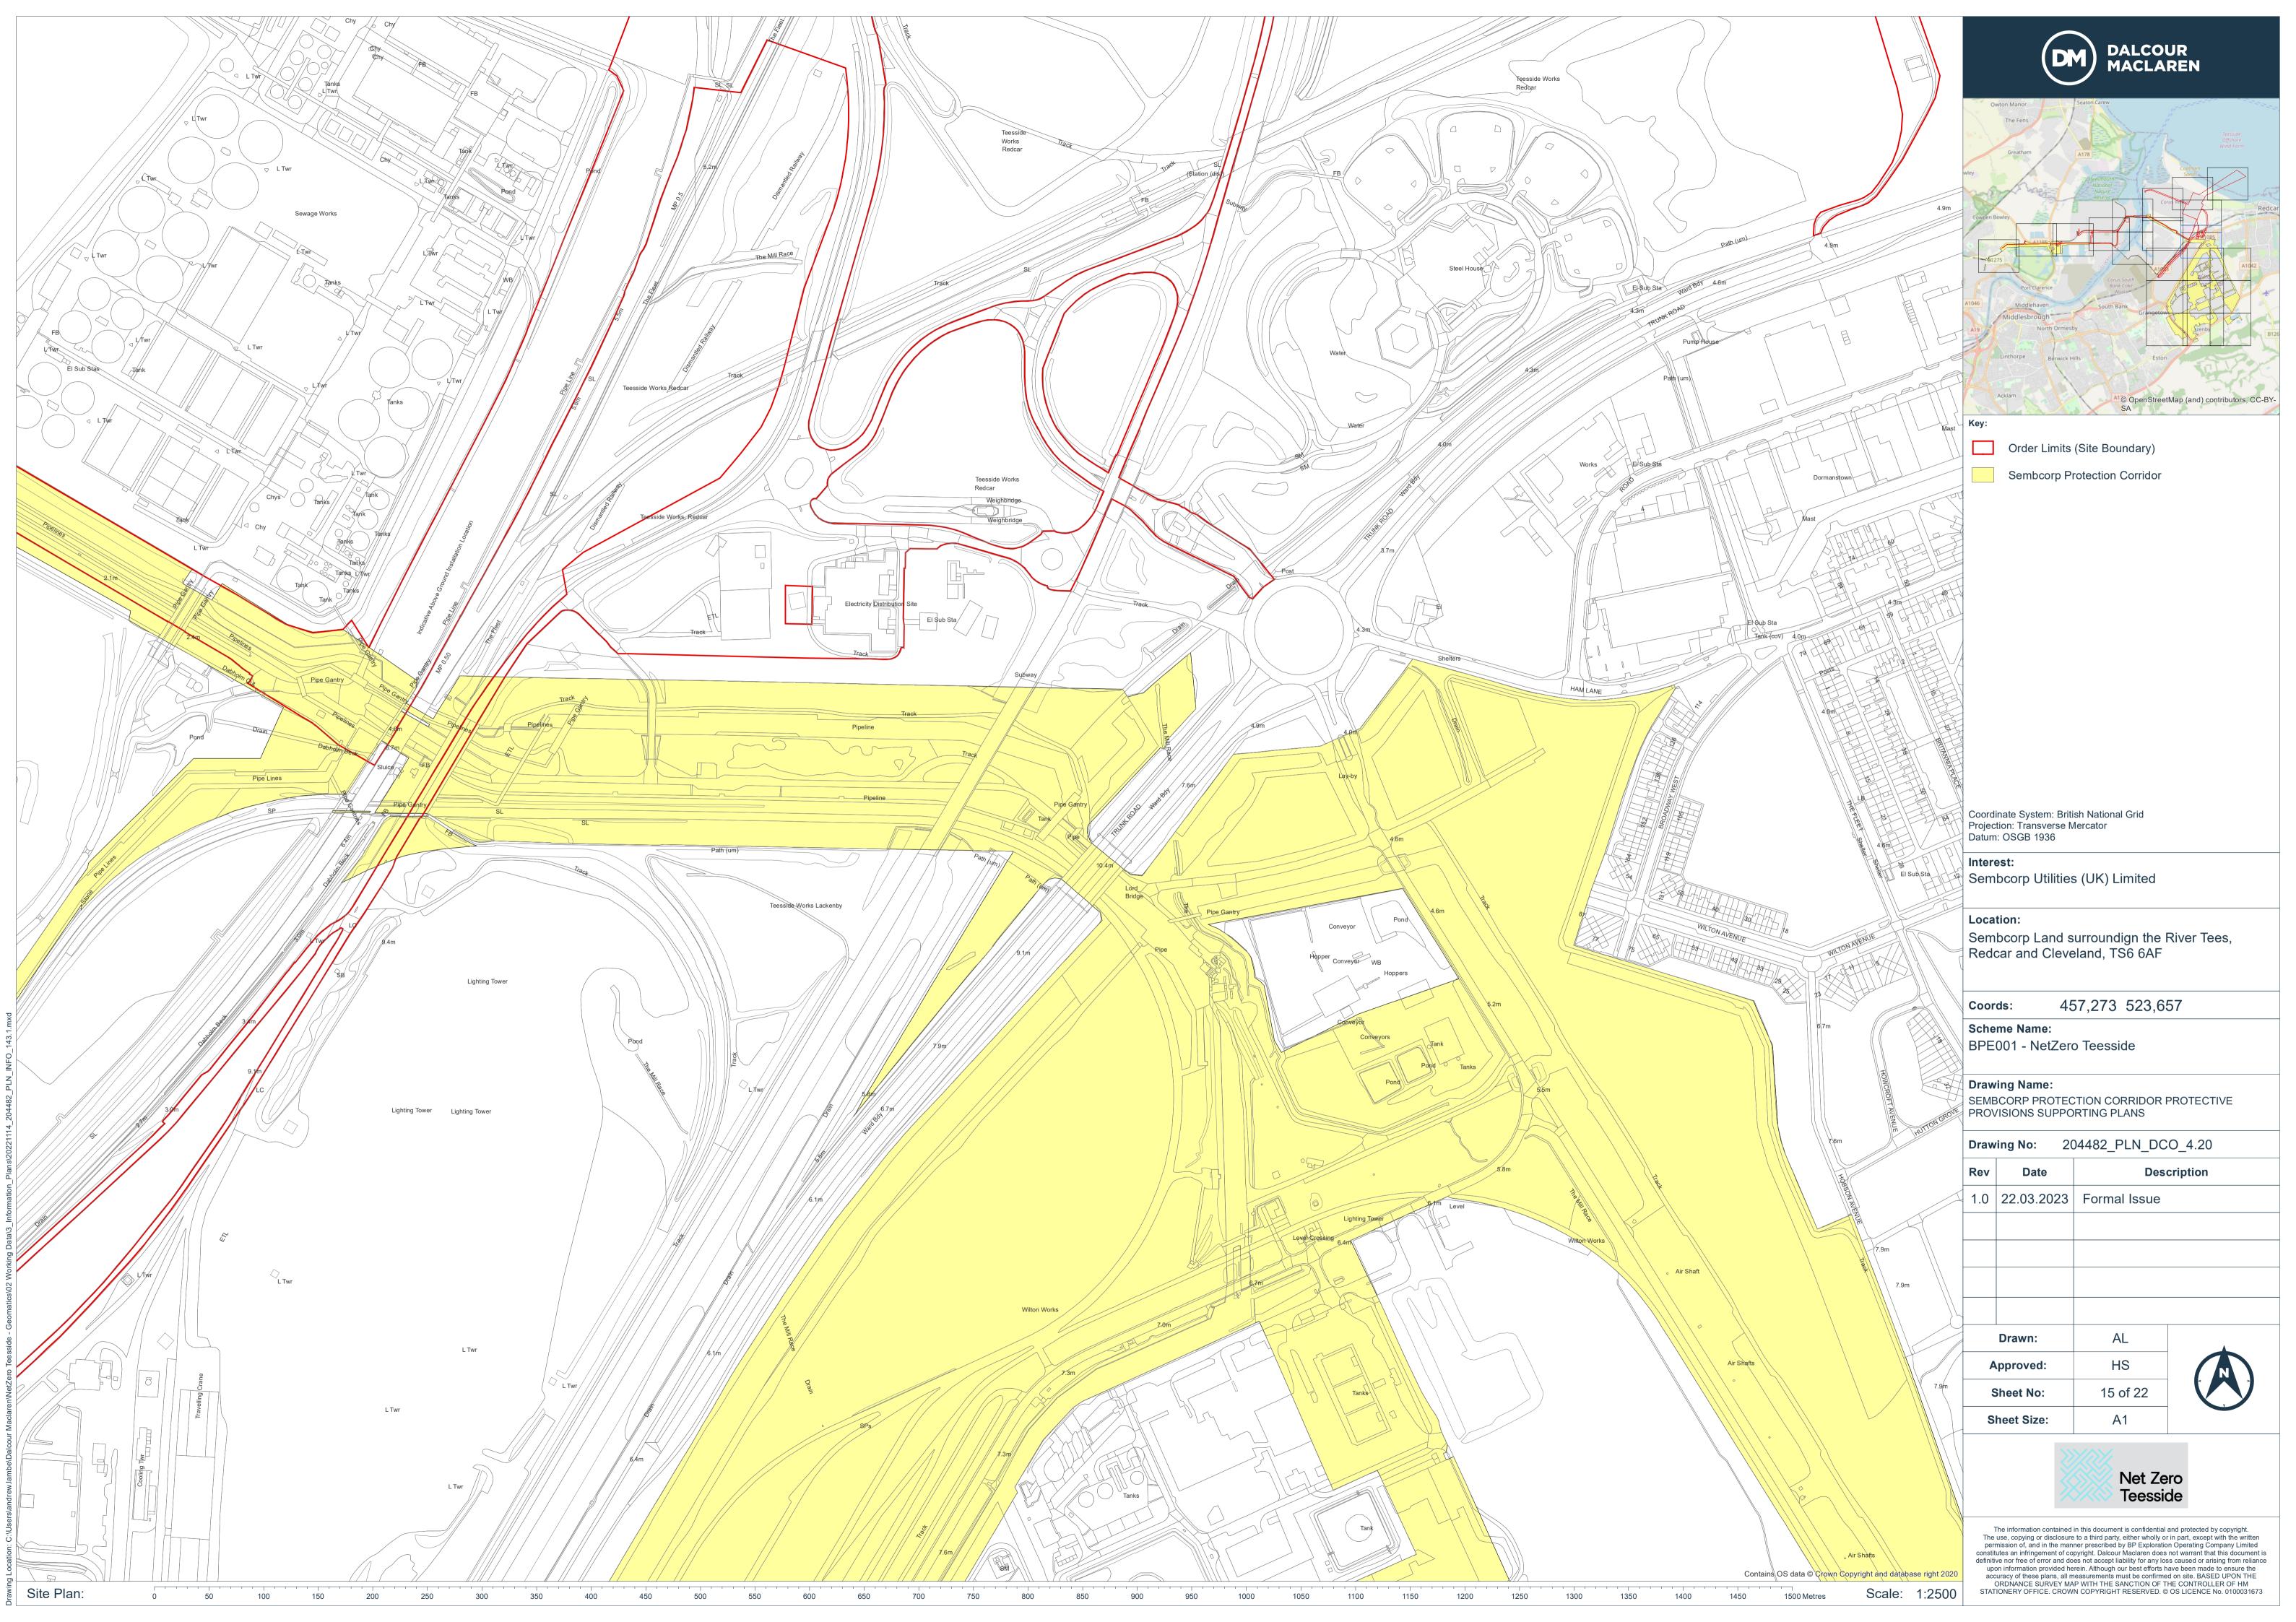

Contains OS data © Crown Copyright and database right 2020 Scale: 1:2500 1500 Metres