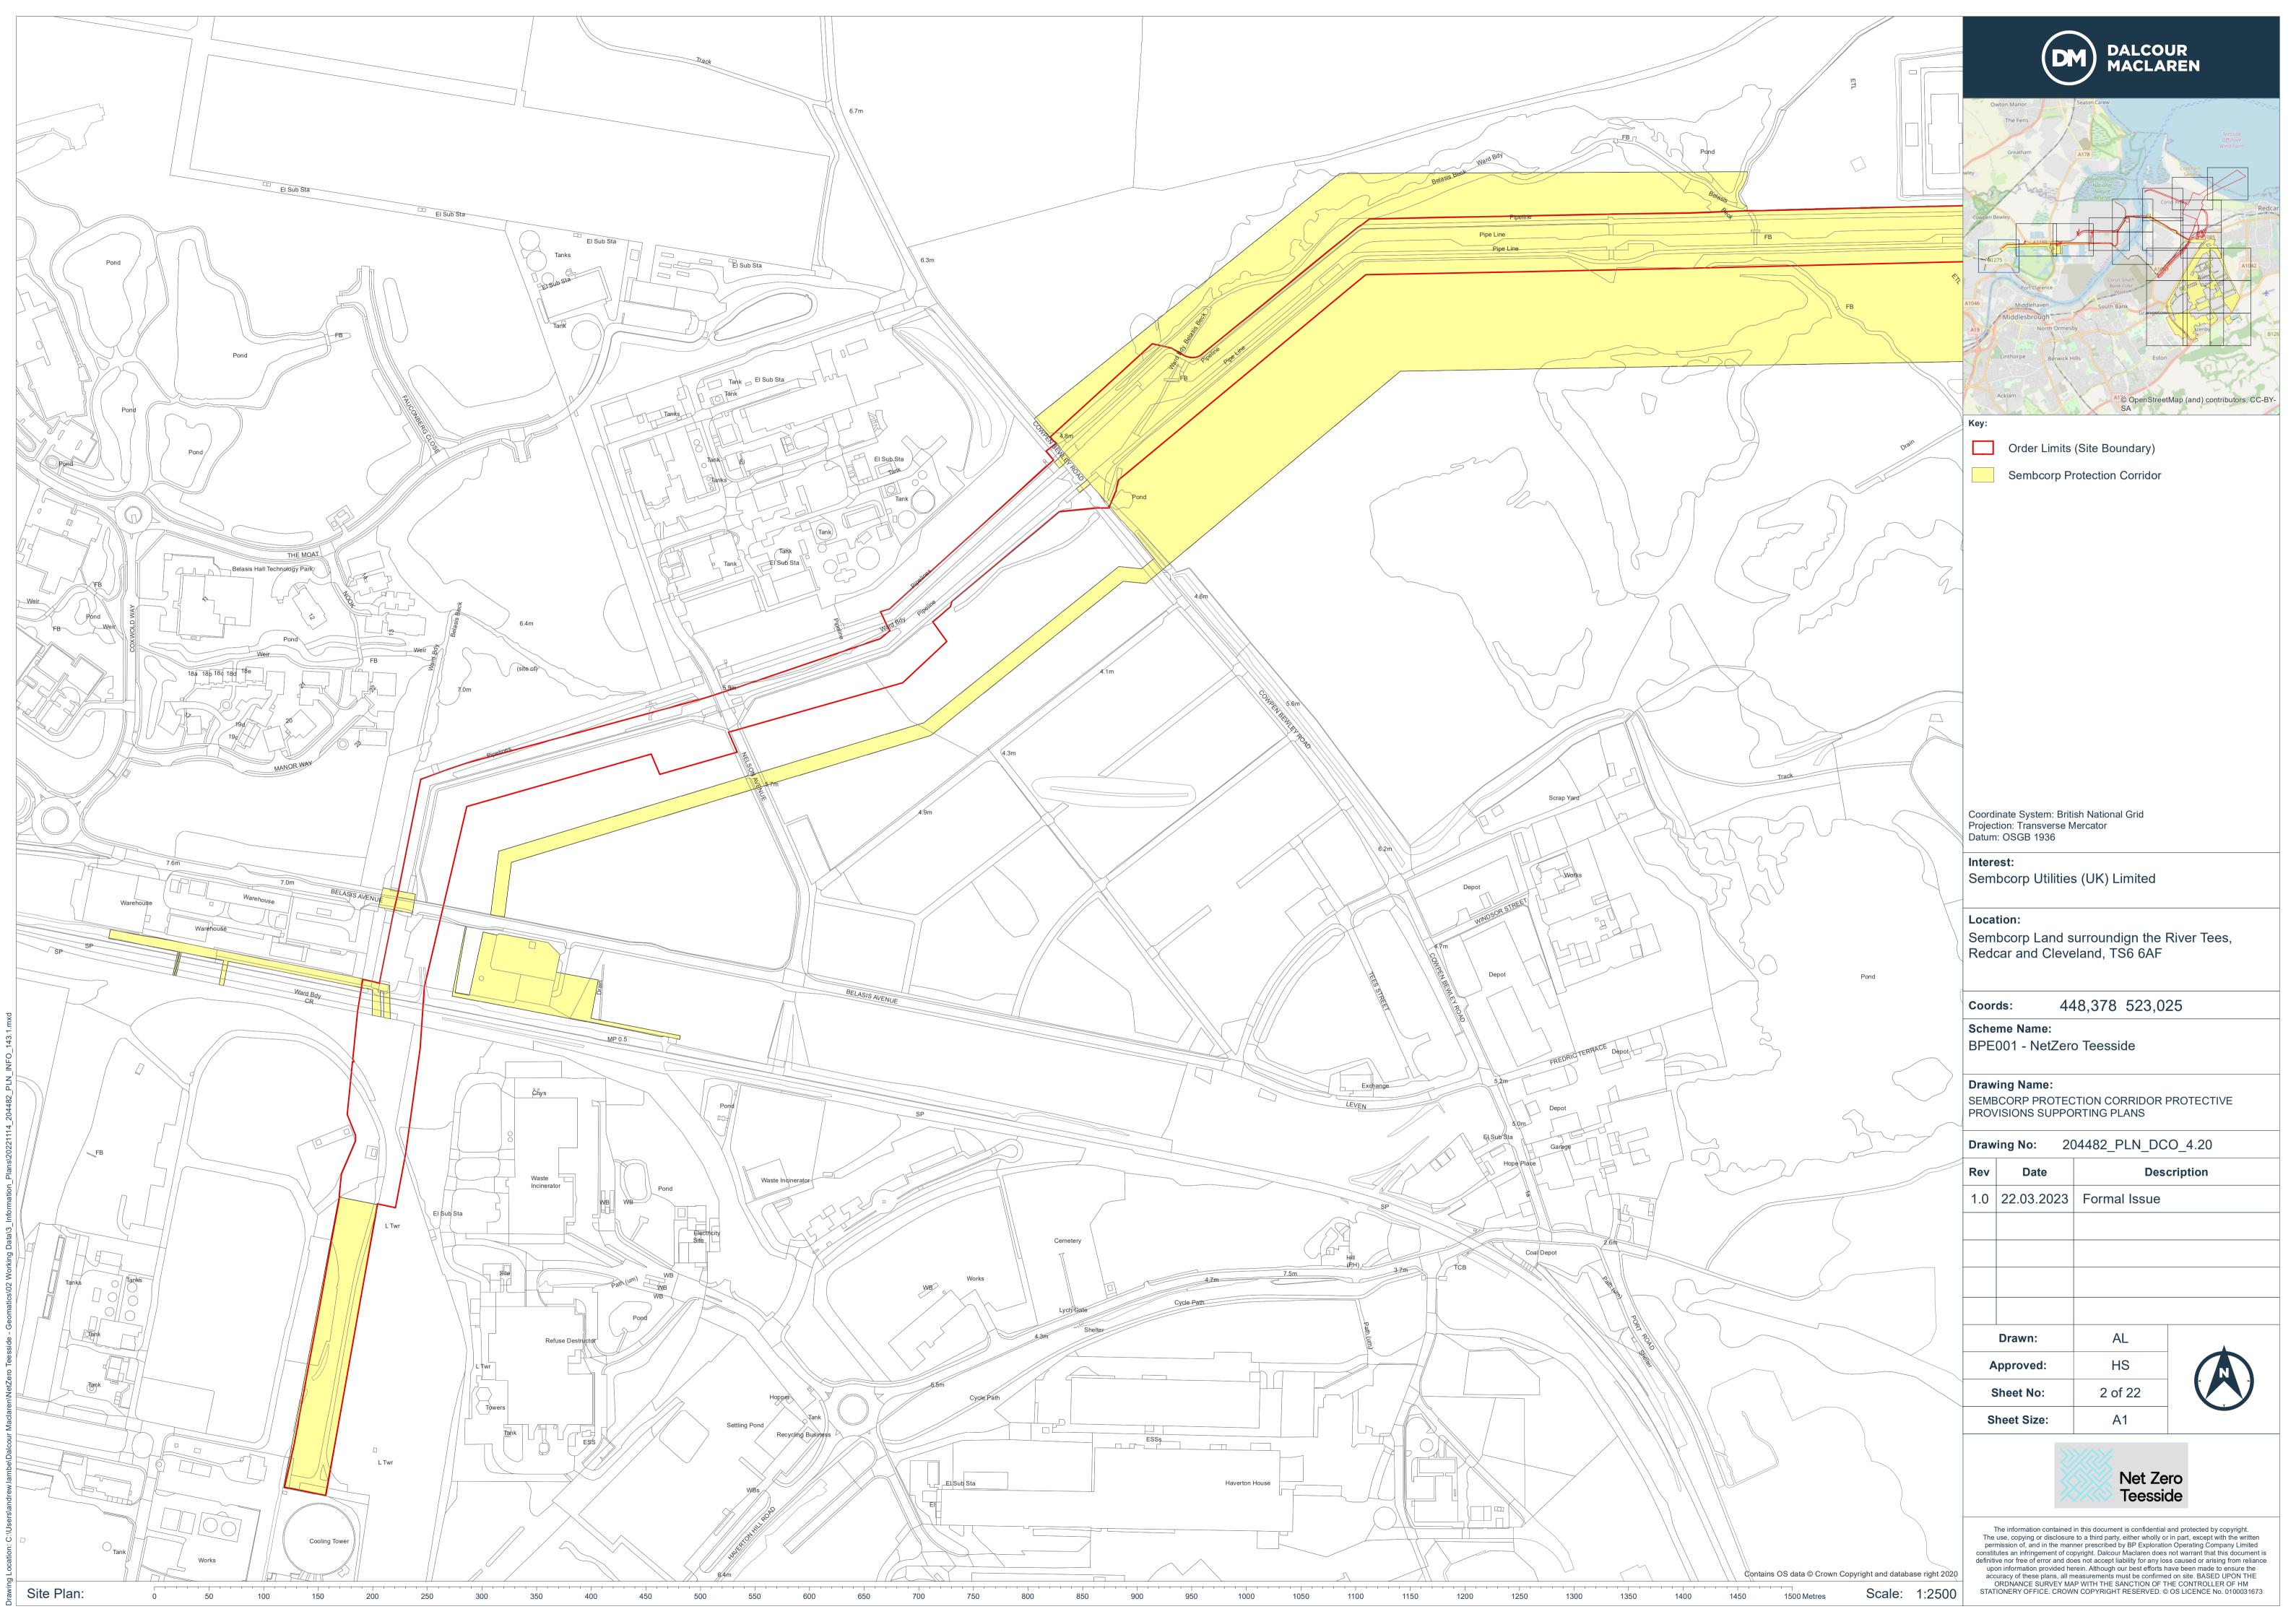

The information contained in this document is confidential and protected by copyright. The use, copying or disclosure to a third party, either wholly or in part, except with the written permission of, and in the manner prescribed by BP Exploration Operating Company Limited constitutes an infringement of copyright. Dalcour Maclaren does not warrant that this document is definitive nor free of error and does not accept liability for any loss caused or arising from reliance upon information provided herein. Although our best efforts have been made to ensure the accuracy of these plans, all measurements must be confirmed on site. BASED UPON THE ORDNANCE SURVEY MAP WITH THE SANCTION OF THE CONTROLLER OF HM STATIONERY OFFICE. CROWN COPYRIGHT RESERVED. © OS LICENCE No. 0100031673

Contains OS data © Crown Copyright and database right 2020 Scale: 1:2500 1500 Metres