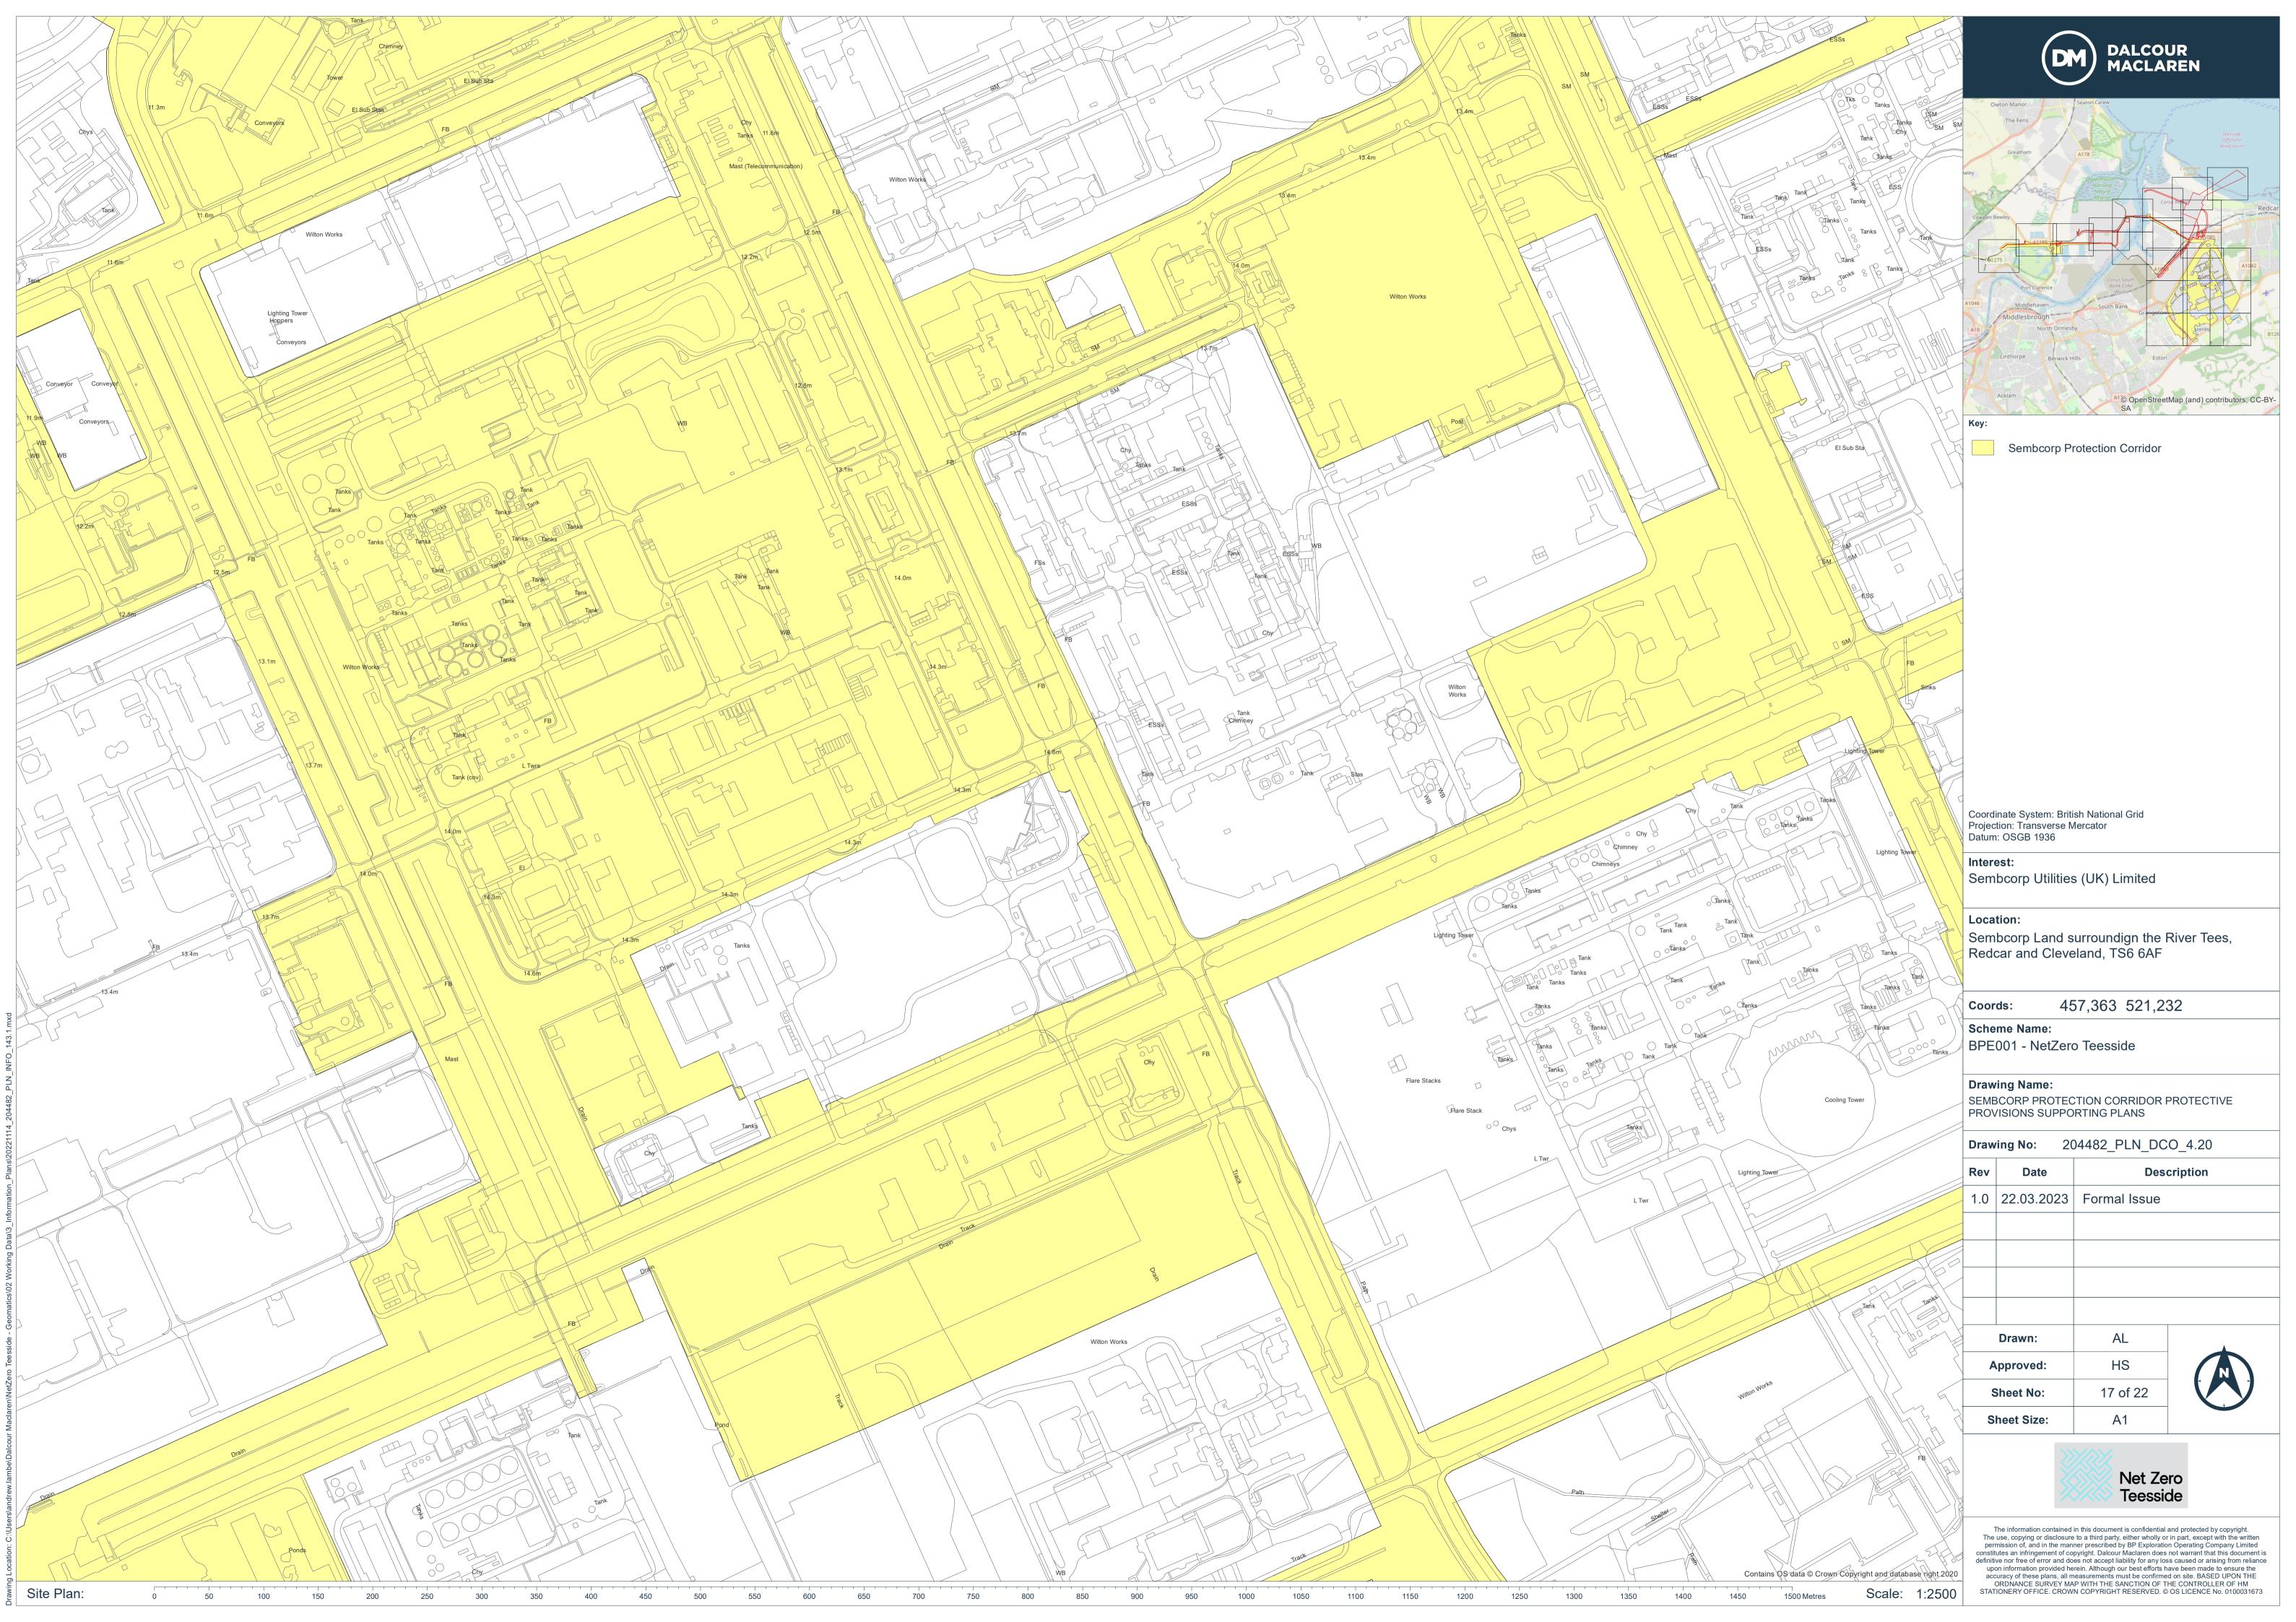

Contains OS data © Crown Copyright and database right 2020 Scale: 1:2500 1500 Metres