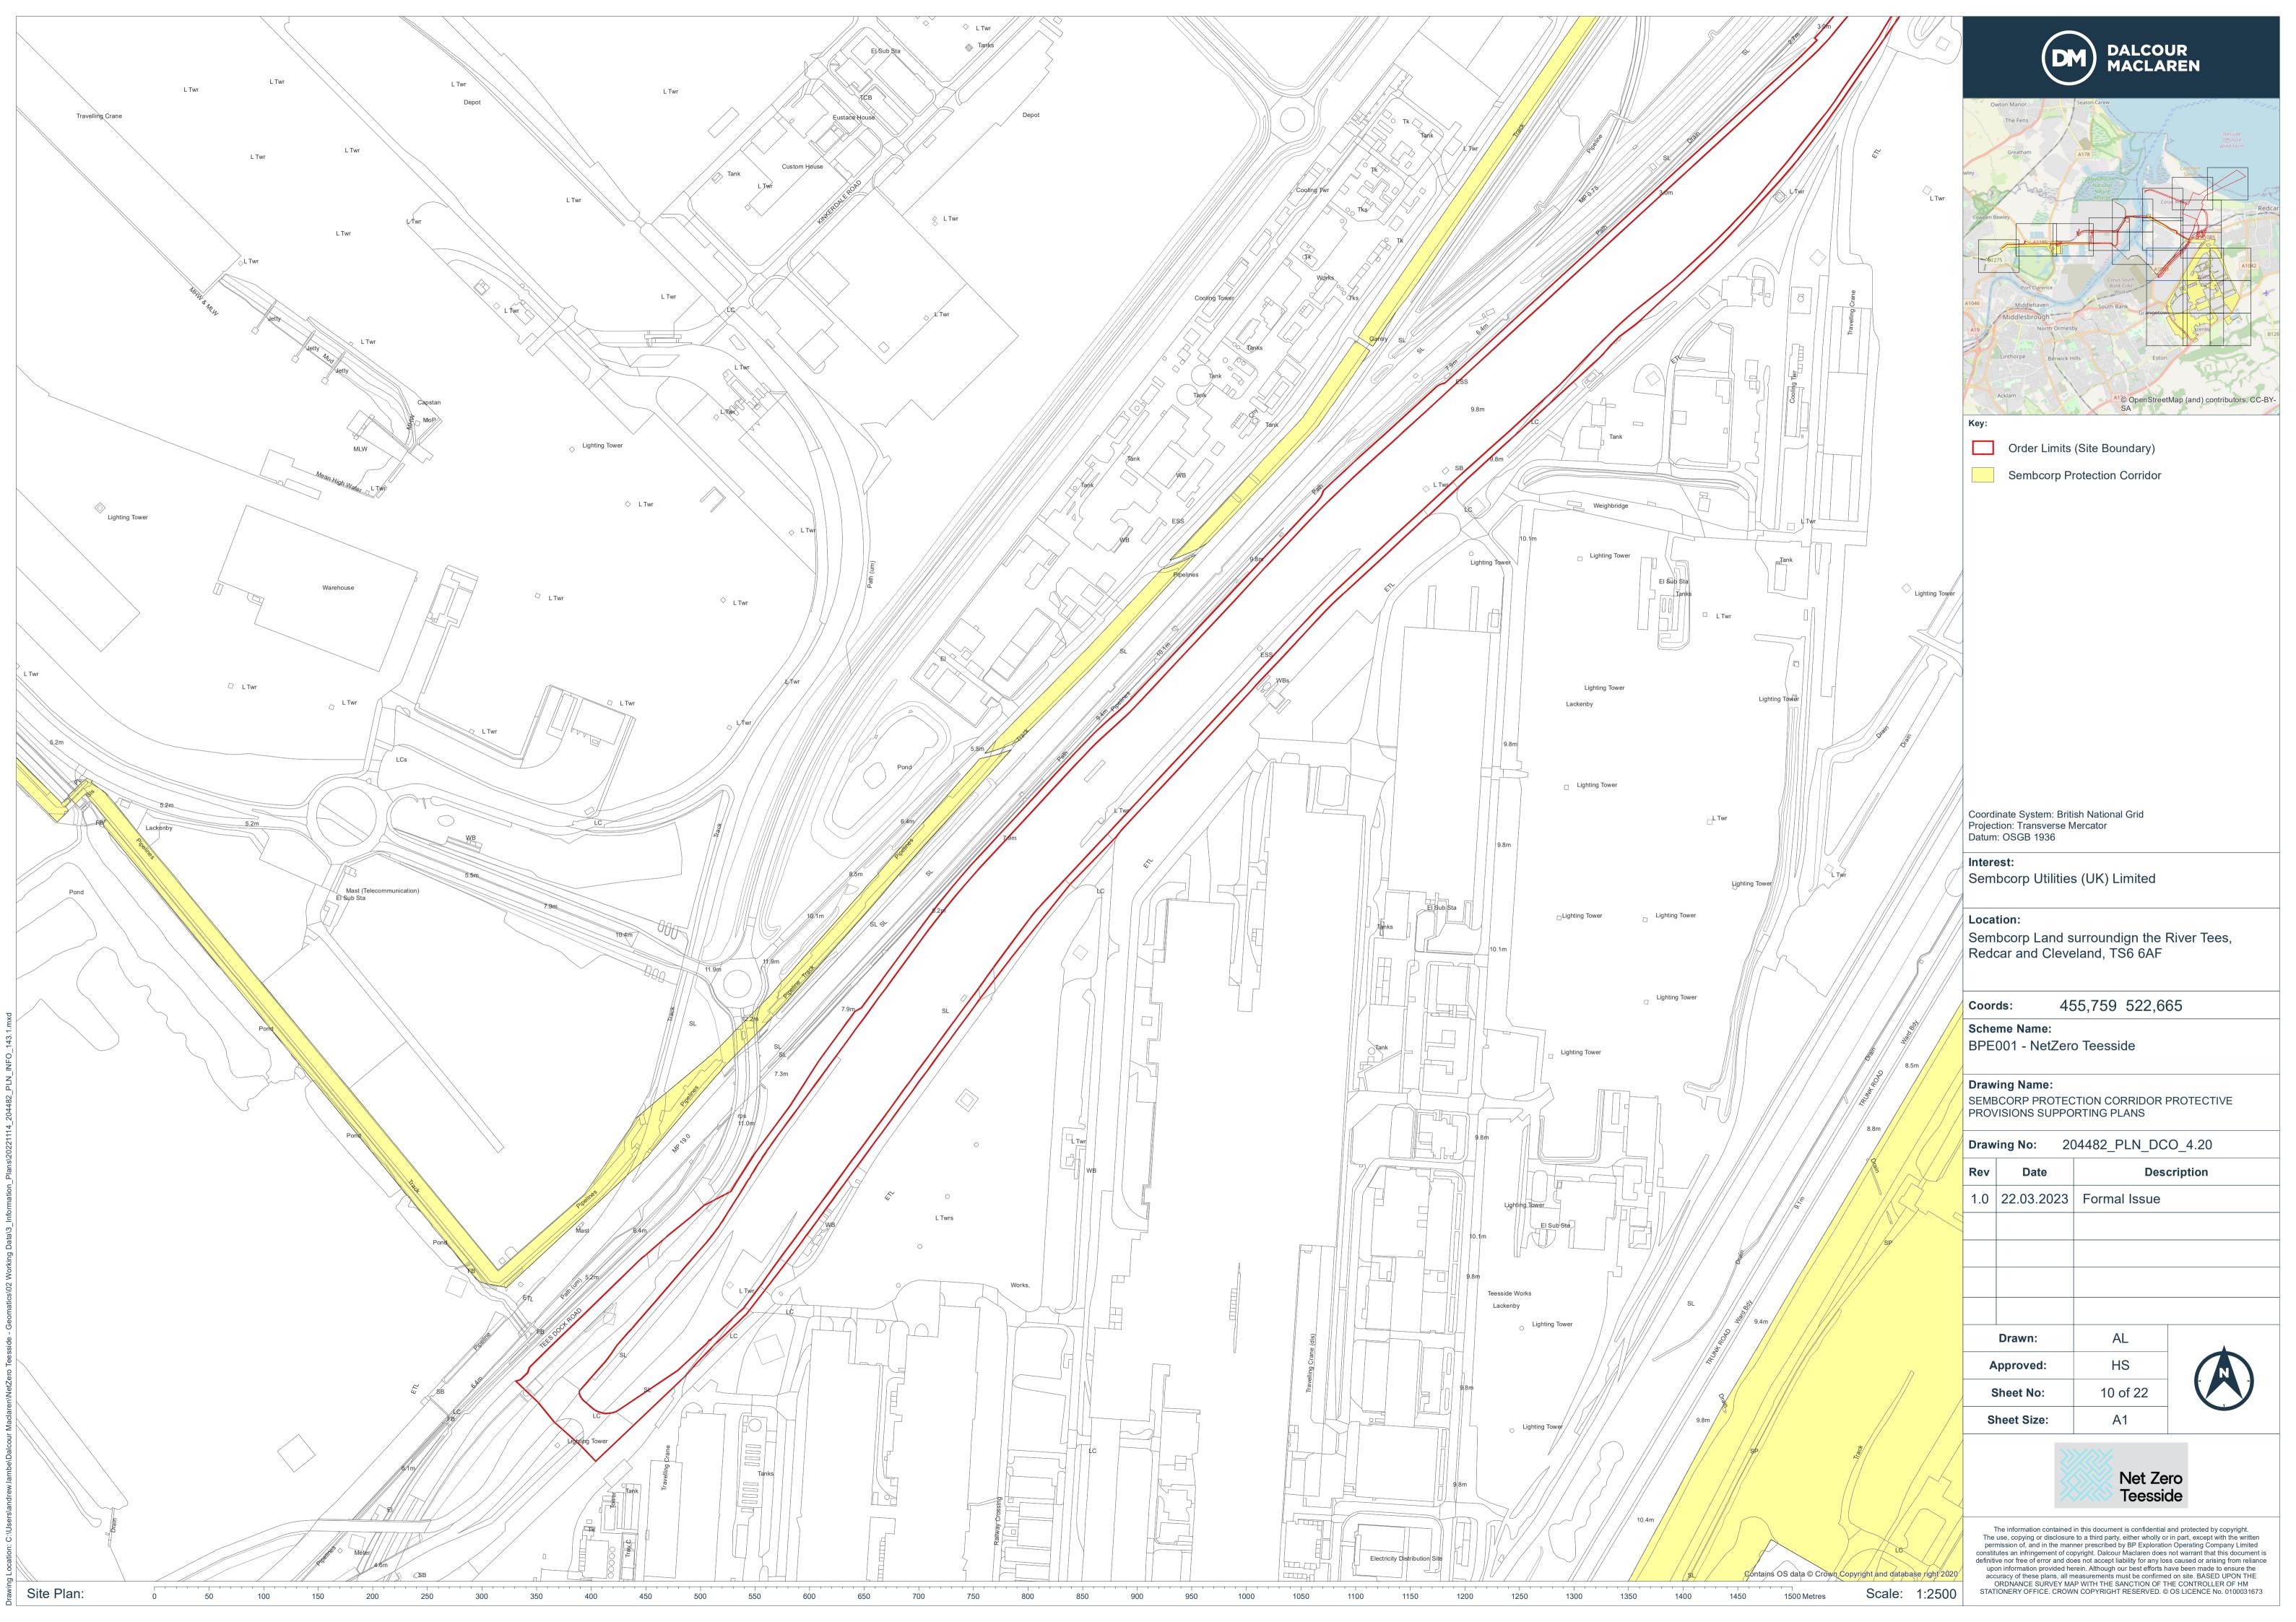

Contains OS data © Crown Copyright and database right 2020 Scale: 1:2500 1500 Metres